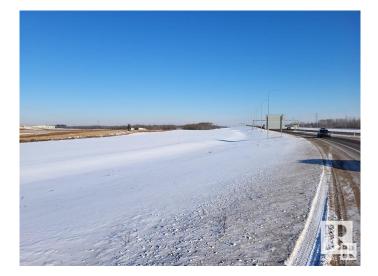

### \$3,502,980

0 Bedroom, 0.00 Bathroom, Land Commercial on 0.00 Acres

Anthony Henday Big Lake, Edmonton, AB

There are no other parcels of land for sale along the Anthony Henday that have this exposure and access. This is far the best location, one of the most high traffic areas and there is direct access on and off of the Anthony Henday. This newly subdivided Commercial/Industrial lot is shovel ready and is ready for immediate development. There are no off-site levies. The asking price per acre is \$495,000.00. There is a 5.34-acre parcel of land attached to this land, Buyer could have up to 12.41-acres if required. Don't miss out on this amazing opportunity. If you require a smaller piece of land, the Seller is willing to look at re-subdividing to accommodate.