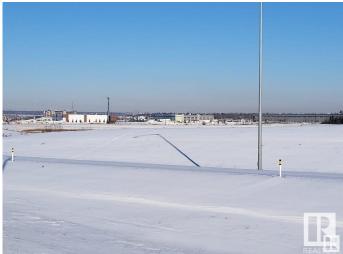

### \$3,502,980

0 Bedroom, 0.00 Bathroom, Land Commercial on 0.00 Acres

Anthony Henday Big Lake, Edmonton, AB

There are no other parcels of land for sale along the Anthony Henday that have this exposure and access. This is far the best location, one of the most high traffic areas and there is direct access on and off of the Anthony Henday. This newly subdivided Commercial/Industrial lot is shovel ready and is ready for immediate development. There are no off-site levies. The asking price per acre is \$495,000.00. There is a 5.34-acre parcel of land attached to this land, Buyer could have up to 12.41-acres if required. Don't miss out on this amazing opportunity. If you require a smaller piece of land, the Seller is willing to look at re-subdividing to accommodate.