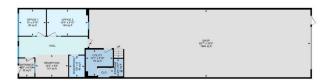

#### \$799.000

0 Bedroom, 0.00 Bathroom, Industrial on 0.00 Acres

West Commercial (Leduc), Leduc, AB

High-Visibility Commercial Property with Prime Exposure located in Jubilee Business Center. This steel frame building features a reception area, two offices, and a mezzanine level with a convenient kitchenette, making it ideal for a range of professional and commercial endeavors. Total of 3824 square feet: 2882 square foot main floor with shared office area and warehouse bay. 942 square feet of finished mezzanine space. 10 Ton Crane Ready. LED lighting. 16' (w) X 18' (H) OH door, 26' high ceilings, 3 phase 600V power, radiant heat, floor drain, City water & sewer, natural gas, phone, internet, sprinkler system throughout, security system rough-in. 2 assigned, energized parking stalls with plenty of additional customer parking. Located in Leduc, this property benefits from proximity to major transportation routes and amenities, facilitating ease of access and connectivity. An ideal investment opportunity for businesses looking to establish or expand their presence in a vibrant and growing community.