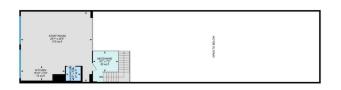

#### \$799.000

0 Bedroom, 0.00 Bathroom, Industrial on 0.00 Acres

West Commercial (Leduc), Leduc, AB

High-Visibility Commercial Property with Prime Exposure located in Jubilee Business Center. This steel frame building features a reception area, two offices, and a mezzanine level with a convenient kitchenette, making it ideal for a range of professional and commercial endeavors. Total of 3824 square feet: 2882 square foot main floor with shared office area and warehouse bay. 942 square feet of finished mezzanine space. 10 Ton Crane Ready. LED lighting. 16' (w) X 18' (H) OH door, 26' high ceilings, 3 phase 600V power, radiant heat, floor drain, City water & sewer, natural gas, phone, internet, sprinkler system throughout, security system rough-in. 2 assigned, energized parking stalls with plenty of additional customer parking. Located in Leduc, this property benefits from proximity to major transportation routes and amenities, facilitating ease of access and connectivity. An ideal investment opportunity for businesses looking to establish or expand their presence in a vibrant and growing community.