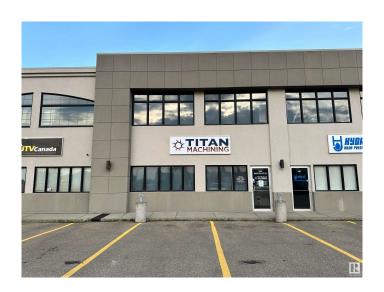

#### \$799.000

0 Bedroom, 0.00 Bathroom, Industrial on 0.00 Acres

West Commercial (Leduc), Leduc, AB

High-Visibility Commercial Property with Prime Exposure located in Jubilee Business Center. This steel frame building features a reception area, two offices, and a mezzanine level with a convenient kitchenette, making it ideal for a range of professional and commercial endeavors. Total of 3824 square feet: 2882 square foot main floor with shared office area and warehouse bay. 942 square feet of finished mezzanine space. 10 Ton Crane Ready. LED lighting. 16' (w) X 18' (H) OH door, 26' high ceilings, 3 phase 600V power, radiant heat, floor drain, City water & sewer, natural gas, phone, internet, sprinkler system throughout, security system rough-in. 2 assigned, energized parking stalls with plenty of additional customer parking. Located in Leduc, this property benefits from proximity to major transportation routes and amenities, facilitating ease of access and connectivity. An ideal investment opportunity for businesses looking to establish or expand their presence in a vibrant and growing community.