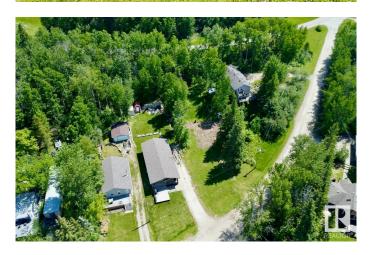

## \$449,900

0 Bedroom, 0.00 Bathroom, Rural on 0.30 Acres

Wabamun Beach, Rural Parkland County, AB

Welcome to this remarkable .297-acre property, cherished for generations and now ready for new adventures. It features a drilled well, a holding tank, and previously had power, which can be reconnected. There are many options for a build spot, whether you desire a walk-out or bungalow. A charming children's playhouse is also on site, perfect for little ones. The property offers lakefront access, thanks to the public access point between you and the lake. The waters are calm in this bay, making it perfect for kayaking and other water activities, as there is a speed limit for motorized boats up to the trestle and the larger part of the lake. Conveniently located off Hwy 16 in Wabamun Beach, it's an easy commute to the capital city and nearby amenities. Don't miss this opportunity to create lasting memoriesâ€"discover the adventures and joys of lakeside living today!

## **Community Information**

Address 2 53103 Rge Rd 40

Area Rural Parkland County

Subdivision Wabamun Beach

City Rural Parkland County

County ALBERTA

Province AB

Postal Code T0E 2K0