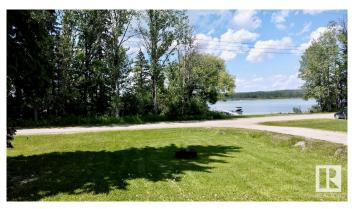

## \$449,900

0 Bedroom, 0.00 Bathroom, Rural on 0.30 Acres

Wabamun Beach, Rural Parkland County, AB

Welcome to this remarkable .297-acre property, cherished for generations and now ready for new adventures. It features a drilled well, a holding tank, and previously had power, which can be reconnected. There are many options for a build spot, whether you desire a walk-out or bungalow. A charming children's playhouse is also on site, perfect for little ones. The property offers lakefront access, thanks to the public access point between you and the lake. The waters are calm in this bay, making it perfect for kayaking and other water activities, as there is a speed limit for motorized boats up to the trestle and the larger part of the lake. Conveniently located off Hwy 16 in Wabamun Beach, it's an easy commute to the capital city and nearby amenities. Don't miss this opportunity to create lasting memoriesâ€"discover the adventures and joys of lakeside living today!

#### **Exterior**

Exterior Features Beach Access, Boating, Lake Access Property, Lake View, No Through

Road, Park/Reserve, Playground Nearby, Recreation Use, Waterfront

Property