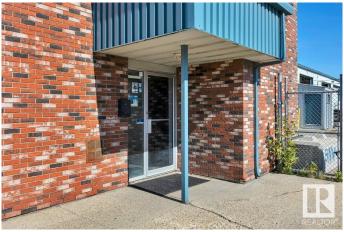

### \$4,380,000

0 Bedroom, 0.00 Bathroom, Industrial on 0.00 Acres

Garside Industrial, Edmonton, AB

Exceptional commercial property with a sprawling land size of 3.56 acres. Boasting a vast shop and office area spanning over 12,000.00 square feet. This property is equipped with a truck wash bay, four drive through truck repair bays and a bay for storage and parts. The shop area has 11, 14' overhead doors and epoxy coated floor. Makeup air system and has separate lines for compressed air, water and oil. The office area offers comfort with air conditioning, luxury vinyl plank flooring, ample windows, and soundproof separation from the shop. All the light fixtures in office, shop and yard are LED. An ideal space and location for a heavy duty truck repair business with additional revenue from a large truck wash bay, plus increase your profits even more by leasing semi truck owners large parking stalls!