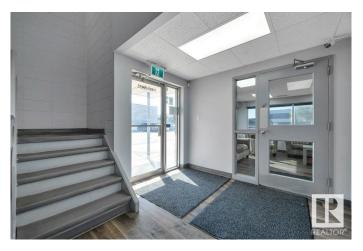

### \$4,380,000

0 Bedroom, 0.00 Bathroom, Industrial on 0.00 Acres

Garside Industrial, Edmonton, AB

Exceptional commercial property with a sprawling land size of 3.56 acres. Boasting a vast shop and office area spanning over 12,000.00 square feet. This property is equipped with a truck wash bay, four drive through truck repair bays and a bay for storage and parts. The shop area has 11, 14' overhead doors and epoxy coated floor. Makeup air system and has separate lines for compressed air, water and oil. The office area offers comfort with air conditioning, luxury vinyl plank flooring, ample windows, and soundproof separation from the shop. All the light fixtures in office, shop and yard are LED. An ideal space and location for a heavy duty truck repair business with additional revenue from a large truck wash bay, plus increase your profits even more by leasing semi truck owners large parking stalls!