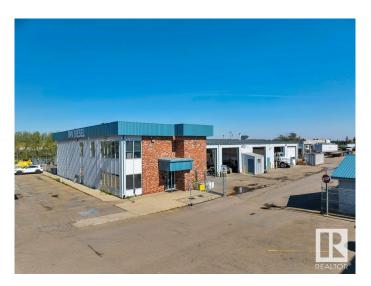

### \$4,380,000

0 Bedroom, 0.00 Bathroom, Industrial on 0.00 Acres

Garside Industrial, Edmonton, AB

Exceptional commercial property with a sprawling land size of 3.56 acres. Boasting a vast shop and office area spanning over 12,000.00 square feet. This property is equipped with a truck wash bay, four drive through truck repair bays and a bay for storage and parts. The shop area has 11, 14' overhead doors and epoxy coated floor. Makeup air system and has separate lines for compressed air, water and oil. The office area offers comfort with air conditioning, luxury vinyl plank flooring, ample windows, and soundproof separation from the shop. All the light fixtures in office, shop and yard are LED. An ideal space and location for a heavy duty truck repair business with additional revenue from a large truck wash bay, plus increase your profits even more by leasing semi truck owners large parking stalls!