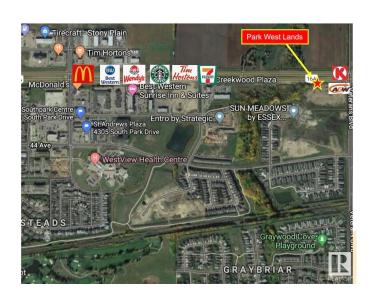

# \$1,020,000

0 Bedroom, 0.00 Bathroom, Land Commercial on 0.00 Acres

Sun Meadows, Stony Plain, AB

New prime development land available in Park West Crossing! On the SW corner of Veterans Boulevard and Highway 16A in Stony Plain! With national retailers such as A&W, Circle K, Esso, and Pizza 73, this is a prime development opportunity! Park West provides a can't miss location for commercial investors, being just off Highway 16A with traffic of over 29,000 vehicles per day. This includes vehicles of local Stony Plain residents, as well as traffic coming from Spruce Grove and Edmonton! This also provides opportunity if your looking for Multi-Unit residential development being close to restaurants, a daycare, a swim school, and other convenient amenities, increasing the attractiveness of the area.

# **Community Information**

Address 4204 Park West

Area Stony Plain

Subdivision Sun Meadows

City Stony Plain

County ALBERTA

Province AB

Postal Code T7Z 0N1