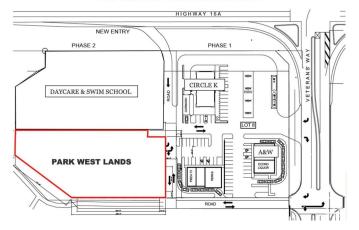

# \$1,020,000

0 Bedroom, 0.00 Bathroom, Land Commercial on 0.00 Acres

Sun Meadows, Stony Plain, AB

New prime development land available in Park West Crossing! On the SW corner of Veterans Boulevard and Highway 16A in Stony Plain! With national retailers such as A&W, Circle K, Esso, and Pizza 73, this is a prime development opportunity! Park West provides a can't miss location for commercial investors, being just off Highway 16A with traffic of over 29,000 vehicles per day. This includes vehicles of local Stony Plain residents, as well as traffic coming from Spruce Grove and Edmonton! This also provides opportunity if your looking for Multi-Unit residential development being close to restaurants, a daycare, a swim school, and other convenient amenities, increasing the attractiveness of the area.