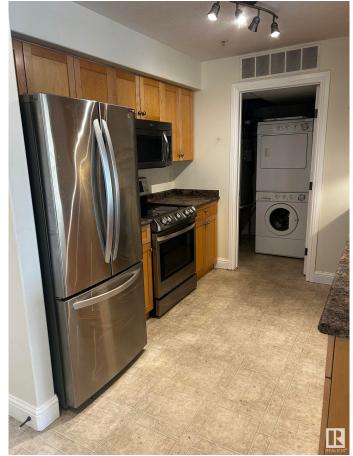

### \$188,000

2 Bedroom, 2.00 Bathroom, 958 sqft Condo / Townhouse on 0.00 Acres

Pembina, Edmonton, AB

Welcome to this modern 2-bedroom, 2-bathroom condo offering a perfect blend of comfort and style. The open-concept living area boasts large windows, filling the space with natural light and providing a warm, inviting atmosphere. The spacious kitchen features sleek countertops, ample storage, and stainless-steel appliances, making it ideal for both everyday living and entertaining. Additional highlights include in-suite laundry. Located close to shopping, dining, and public transportation, this condo combines convenience and modern living at its best.

#### Interior

Interior Features ensuite bathroom

Appliances Dishwasher-Built-In, Oven-Microwave, Stacked Washer/Dryer,

Stove-Electric

Heating Fan Coil, Natural Gas