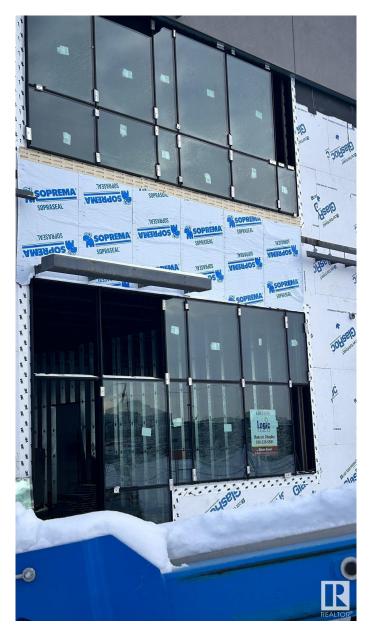

### \$0

0 Bedroom, 0.00 Bathroom, Retail on 0.00 Acres

Ellerslie Industrial, Edmonton, AB

Incredible leasing Opportunity available in the Parsons Road area. This 1200 Sq. Ft. commercial unit is under construction and will be available on March 1, 2025. Exceptional location for business in the most desirable areas in the town. Perfect location for the new or existing business to expand in this location.

Built in 2025

## **Exterior**

Exterior Concrete, Mixed

Construction Concrete, Mixed