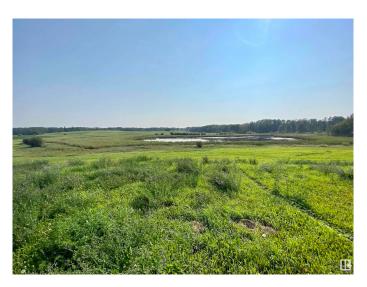

## \$309,999

0 Bedroom, 0.00 Bathroom, Rural on 39.44 Acres

None, Rural Parkland County, AB

39.44 ROLLING ACRES WITH YOUR OWN PRIVATE POND! PERFECT LOCATION TO **BUILD YOUR COUNTRY DREAM HOME!** WELCOME TO 51413 RANGE ROAD 21. THIS AMAZING LOT IS CLASSIFIED AS OUT OF SUBDIVISION. THE PROPERTY HAS LIMITED BUILDING RESTRICTIONS AND NO TIME CONSTRAINTS FOR DEVELOPMENT. THE TOPOGRAPHY OF THE LAND IS ROLLING AND IS PERFECT FOR A WALK-OUT. DISTANCE TO STONY PLAIN IS 18 MIN AND IS A 30 MIN COMMUTE FROM WEST EDMONTON. WELLS PERMITTED. PROPERTY IN THE PAST WAS CULTIVATED AND ALSO WAS IN HAY, NO TIMELINE TO BUILD.

### **Exterior**

Exterior Features Backs Onto Lake, Golf Nearby, No Back Lane, Not Fenced, Playground

Nearby, Schools, Shopping Nearby