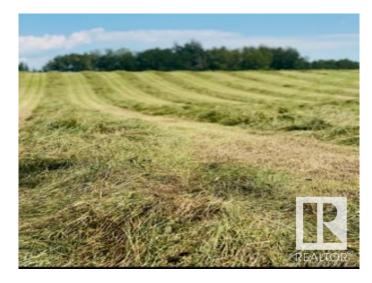

## \$309,999

0 Bedroom, 0.00 Bathroom, Rural on 39.44 Acres

None, Rural Parkland County, AB

39.44 ROLLING ACRES WITH YOUR OWN PRIVATE POND! PERFECT LOCATION TO **BUILD YOUR COUNTRY DREAM HOME!** WELCOME TO 51413 RANGE ROAD 21. THIS AMAZING LOT IS CLASSIFIED AS OUT OF SUBDIVISION. THE PROPERTY HAS LIMITED BUILDING RESTRICTIONS AND NO TIME CONSTRAINTS FOR DEVELOPMENT. THE TOPOGRAPHY OF THE LAND IS ROLLING AND IS PERFECT FOR A WALK-OUT. DISTANCE TO STONY PLAIN IS 18 MIN AND IS A 30 MIN COMMUTE FROM WEST EDMONTON. WELLS PERMITTED. PROPERTY IN THE PAST WAS CULTIVATED AND ALSO WAS IN HAY, NO TIMELINE TO BUILD.