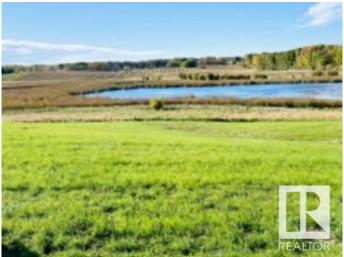

## \$309,999

0 Bedroom, 0.00 Bathroom, Rural on 39.44 Acres

None, Rural Parkland County, AB

39.44 ROLLING ACRES WITH YOUR OWN PRIVATE POND! PERFECT LOCATION TO **BUILD YOUR COUNTRY DREAM HOME!** WELCOME TO 51413 RANGE ROAD 21. THIS AMAZING LOT IS CLASSIFIED AS OUT OF SUBDIVISION. THE PROPERTY HAS LIMITED BUILDING RESTRICTIONS AND NO TIME CONSTRAINTS FOR DEVELOPMENT. THE TOPOGRAPHY OF THE LAND IS ROLLING AND IS PERFECT FOR A WALK-OUT. DISTANCE TO STONY PLAIN IS 18 MIN AND IS A 30 MIN COMMUTE FROM WEST EDMONTON. WELLS PERMITTED. PROPERTY IN THE PAST WAS CULTIVATED AND ALSO WAS IN HAY, NO TIMELINE TO BUILD.

### **Exterior**

Exterior Features Backs Onto Lake, Golf Nearby, No Back Lane, Not Fenced, Playground

Nearby, Schools, Shopping Nearby