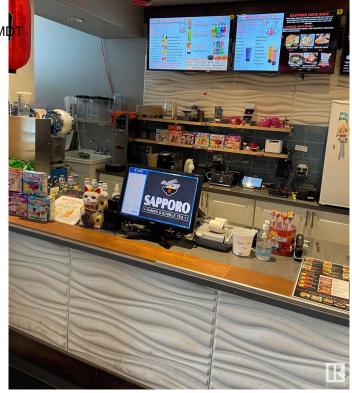

## \$123,800

0 Bedroom, 0.00 Bathroom, Business on 0.00 Acres

Killarney, Edmonton, AB

This WELL known business located in a busy strip mall. High traffic area. Serving REMEN, BUBBLE TEA.... Business is pretty steady with lots of take out and on line orders. Simple menu and easy to operate. It has great potential to add more items and increase the sales. Don't miss it!!