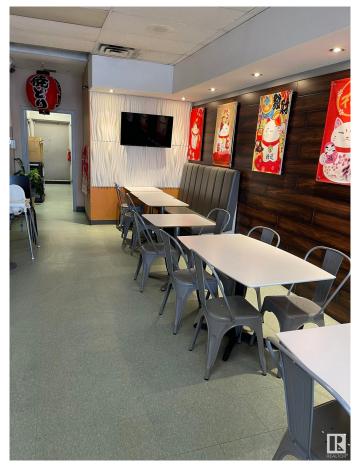

## \$123,800

0 Bedroom, 0.00 Bathroom, Business on 0.00 Acres

Killarney, Edmonton, AB

This WELL known business located in a busy strip mall. High traffic area. Serving REMEN, BUBBLE TEA.... Business is pretty steady with lots of take out and on line orders. Simple menu and easy to operate. It has great potential to add more items and increase the sales. Don't miss it!!