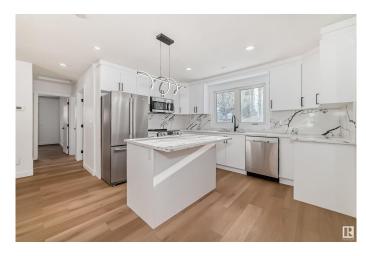

#### \$589.000

5 Bedroom, 3.00 Bathroom, 1,316 sqft Single Family on 0.00 Acres

Steinhauer, Edmonton, AB

Impressive bungalow located in the heart of Steinhauer! This beautifully maintained home offers the perfect balance of modern elegance and natural tranquility. With a double attached garage, this home is sure to impress. From the moment you step inside, you'll be captivated by the bright and spacious living room. The kitchen offers high-end appliances and plenty of storage space. To round out the main floor, a primary bedroom with three piece ensuite plus two additional bedrooms and bathroom. The basement boasts a large family room, two bedrooms, and a 3pc bathroom. But the real highlight? The unbeatable location. This home offers immediate access 111 Street or Calgary trial-welcome home!

#### Interior

Interior Features ensuite bathroom

Appliances Dishwasher-Built-In, Dryer, Microwave Hood Fan, Refrigerator,

Stove-Electric, Washer

Heating Forced Air-1, Natural Gas

Stories 2

Has Basement Yes

Basement Full, Finished