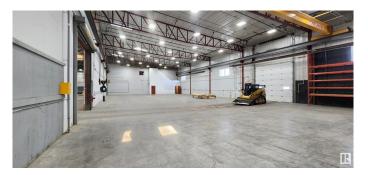

#### \$0

0 Bedroom, 0.00 Bathroom, Industrial on 0.00 Acres

None, Nisku, AB

LEASE OPPORTUNITY! 56,546 sq. ft warehouse and office on 3.65 acres. Large open span warehouse equipped with 5 - ton crane. Multiple offices and reception area. Large graveled fenced yard with option of additional land available. Lots of parking. Office and warehouse are demisable.