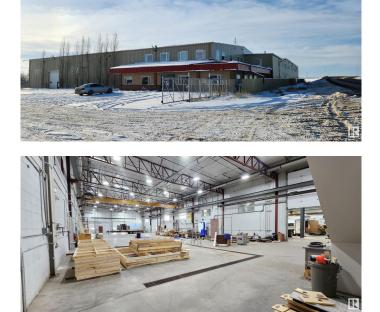

#### \$0

0 Bedroom, 0.00 Bathroom, Industrial on 0.00 Acres

None, Nisku, AB

LEASE OPPORTUNITY! 56,546 sq. ft warehouse and office on 3.65 acres. Large open span warehouse equipped with 5 - ton crane. Multiple offices and reception area. Large graveled fenced yard with option of additional land available. Lots of parking. Office and warehouse are demisable.