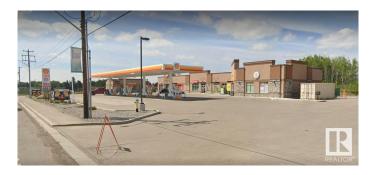

#### **\$0**

0 Bedroom, 0.00 Bathroom, Retail on 0.00 Acres

Forest Green\_STPL, Stony Plain, AB

Located in a high-traffic area, this 1,500 sq ft commercial space is available for lease in a sought-after location next to well-known franchises like Burger King, Shell, and more. Perfect for a variety of businesses, the space offers excellent visibility and easy access to major roads. With a vibrant surrounding area and a steady flow of foot and vehicle traffic, it provides a great opportunity for growth and exposure.