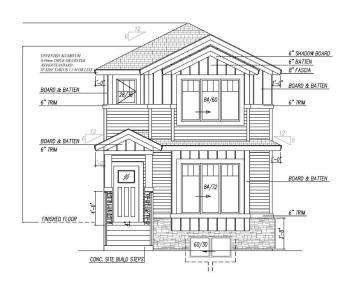

# **Community Information**

FRONT ELEVATION

UPPER FLOOR PLAN 744 sq. ft.

MAIN FLOOR PLAN 797 sq. ft.

Address 3236 Magpie Link

Area Edmonton

Subdivision Starling

City Edmonton