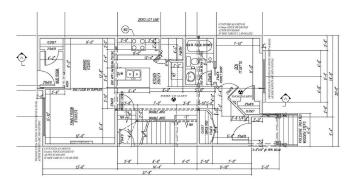

# **Community Information**

FRONT ELEVATION

UPPER FLOOR PLAN 744 sq. ft.

MAIN FLOOR PLAN 797 sq. ft.

Address 3236 Magpie Link

Area Edmonton

Subdivision Starling

City Edmonton