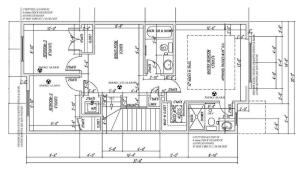

# **Community Information**

FRONT ELEVATION

UPPER FLOOR PLAN 744 sq. ft.

MAIN FLOOR PLAN 797 sq. ft.

Address 3236 Magpie Link

Area Edmonton

Subdivision Starling

City Edmonton