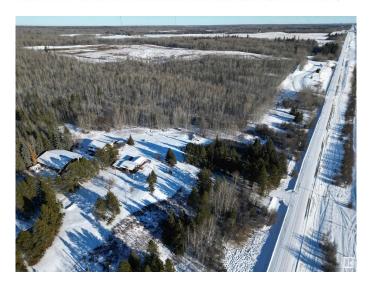

### \$940,000

3 Bedroom, 2.50 Bathroom, 1,515 sqft Rural on 142.41 Acres

None, Rural Parkland County, AB

142 Acres- 2 Large Shops all necessary power and heat installed. 2 rental units, Large 3 level split home with 3 Bedrooms, Large living room, Family room, Laundry Room, Newer Windows, Furnace and Hot Water Tank, double car garage (27X22) With both shops there is plenty of space for Trucks, Business, Automotive, or just lots of toys. 220 wiring, Heated and more. 1 Shop- 48 X 40 other Shop 78 X 61. Pond on property has been stocked in previous years. Wabamun Provincial Park right across the highway. Alta Link Lease and Trailer Lease add \$1000 per year income each. Lots of space for a potential business, Easy Access to Highway. Gravel Sale Potential.

#### **Exterior**

Exterior Wood

Exterior Features Fenced, Flat Site, Landscaped, Picnic Area, Recreation Use, Schools,

Shopping Nearby, Subdividable Lot, Treed Lot

Construction Wood

Foundation Concrete Perimeter