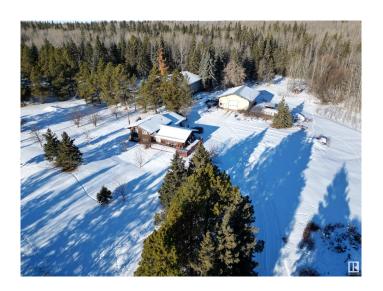

### \$940,000

3 Bedroom, 2.50 Bathroom, 1,515 sqft Rural on 142.41 Acres

None, Rural Parkland County, AB

142 Acres- 2 Large Shops all necessary power and heat installed. 2 rental units, Large 3 level split home with 3 Bedrooms, Large living room, Family room, Laundry Room, Newer Windows, Furnace and Hot Water Tank, double car garage (27X22) With both shops there is plenty of space for Trucks, Business, Automotive, or just lots of toys. 220 wiring, Heated and more. 1 Shop- 48 X 40 other Shop 78 X 61. Pond on property has been stocked in previous years. Wabamun Provincial Park right across the highway. Alta Link Lease and Trailer Lease add \$1000 per year income each. Lots of space for a potential business, Easy Access to Highway. Gravel Sale Potential.

#### **Essential Information**

MLS® # E4417595 Price \$940,000

Bedrooms 3

Bathrooms 2.50

Full Baths 2

Half Baths 1

Square Footage 1,515 Acres 142.41

Year Built 1979