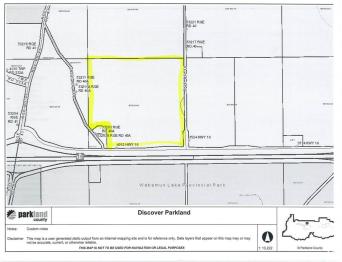

### \$940,000

3 Bedroom, 2.50 Bathroom, 1,515 sqft Rural on 142.41 Acres

None, Rural Parkland County, AB

142 Acres- 2 Large Shops all necessary power and heat installed. 2 rental units, Large 3 level split home with 3 Bedrooms, Large living room, Family room, Laundry Room, Newer Windows, Furnace and Hot Water Tank, double car garage (27X22) With both shops there is plenty of space for Trucks, Business, Automotive, or just lots of toys. 220 wiring, Heated and more. 1 Shop- 48 X 40 other Shop 78 X 61. Pond on property has been stocked in previous years. Wabamun Provincial Park right across the highway. Alta Link Lease and Trailer Lease add \$1000 per year income each. Lots of space for a potential business, Easy Access to Highway. Gravel Sale Potential.

# **Community Information**

Address 4012 Hghway 16

Area Rural Parkland County

Subdivision None

City Rural Parkland County

County ALBERTA

Province AB

Postal Code T0E 2K0