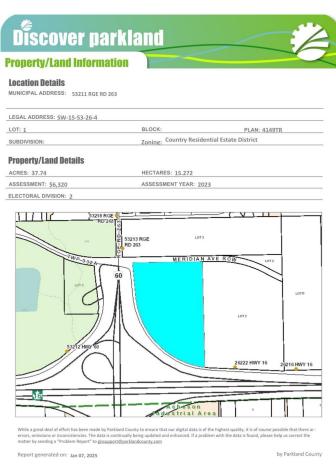

# **Community Information**

Address 53211 Rr263

Area Rural Parkland County

Subdivision Acheson Business Park

City Rural Parkland County

County ALBERTA

Province AB

Postal Code T7Z 1R1

#### Additional Information

Date Listed January 8th, 2025

Days on Market 102

Zoning Zone 70

DATA IS DEEMED RELIABLE BUT IS NOT GUARANTEED ACCURATE BY THE REALTORS® ASSOCIATION OF EDMONTON. COPYRIGHT 2025 BY THE REALTORS® ASSOCIATION OF EDMONTON. ALL RIGHTS RESERVED. Trademarks are owned or controlled by the Canadian Real Estate Association (CREA) and identify real estate professionals who are members of CREA (REALTOR®, REALTORS®) and/or the quality of services they provide (MLS®, Multiple Listing Service®)