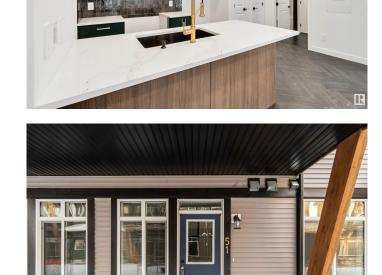

### \$179,900

1 Bedroom, 1.00 Bathroom, 509 sqft Condo / Townhouse on 0.00 Acres

Glenridding Ravine, Edmonton, AB

FULLY LANDSCAPED! Welcome to Essential Glenridding, where luxury living meets modern convenience! This stunning new 1bed/1bath condo features new designer finishes that will take your breath away. The CEDAR offers an open-concept floor plan with a full bath, laundry room and 1 bedroom. The private patio is the perfect addition for hosting summer BBQs or relaxing after a long day. The kitchen features 36" upgraded cabinets, quartz countertops and overlooks the living room. It's the perfect space to whip up your favourite meals or entertain friends and family. This home also comes with a generous \$3,000 appliance allowance and one assigned parking stall. Don't miss out! QUICK POSSESSION!

#### **Essential Information**

MLS® # E4417680 Price \$179,900

Bedrooms 1

Bathrooms 1.00

Full Baths 1

Square Footage 509

Acres 0.00

Year Built 2023

# **Community Information**

Address 51 16231 19 Avenue

Area Edmonton

Subdivision Glenridding Ravine

City Edmonton
County ALBERTA

Province AB

Postal Code T6W 5C6