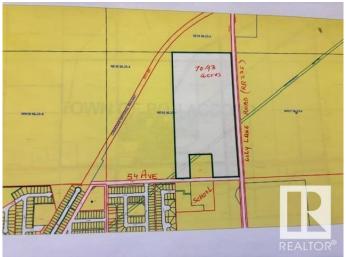

## \$950,000

0 Bedroom, 0.00 Bathroom, Single Family on 70.93 Acres

Bon Accord, Bon Accord, AB

70.93 acres located on NW Corner of LILY LAKE ROAD (RR235) and 54 ave in Town of BON ACCORD. It is well located piece of land, just north of the corner of HWY 28& LILY LAKE RD (RR235). This excellent parcel of land is almost immediately developable into Residential, business and industrial type of developments. Town of BON ACCORD is very co-operative pro-development locality situated right on HWY 28 (about 15 minutes from city of Edmonton's northern boundary). Town of BON ACCORD can be accessed from Edmonton through HWY 28A (via Manning Drive) and through HWY 28 going north via 97 St. NW.

# **Community Information**

Address 4702 54 Avenue

Area Bon Accord
Subdivision Bon Accord

City Bon Accord

County ALBERTA

Province AB

Postal Code T0A 0K0