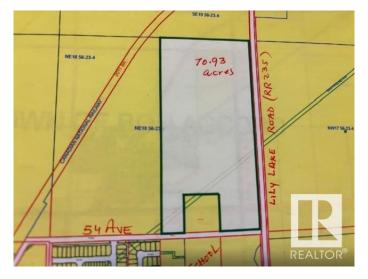

## \$950,000

0 Bedroom, 0.00 Bathroom, Single Family on 70.93 Acres

Bon Accord, Bon Accord, AB

70.93 acres located on NW Corner of LILY LAKE ROAD (RR235) and 54 ave in Town of BON ACCORD. It is well located piece of land, just north of the corner of HWY 28& LILY LAKE RD (RR235). This excellent parcel of land is almost immediately developable into Residential, business and industrial type of developments. Town of BON ACCORD is very co-operative pro-development locality situated right on HWY 28 (about 15 minutes from city of Edmonton's northern boundary). Town of BON ACCORD can be accessed from Edmonton through HWY 28A (via Manning Drive) and through HWY 28 going north via 97 St. NW.

# **Community Information**

Address 4702 54 Avenue

Area Bon Accord
Subdivision Bon Accord

City Bon Accord

County ALBERTA

Province AB

Postal Code T0A 0K0