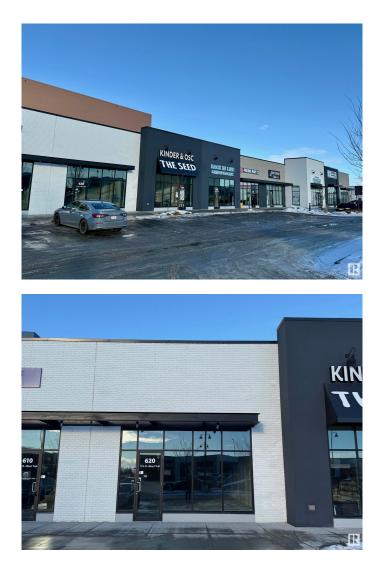

#### \$657,000

0 Bedroom, 0.00 Bathroom, Retail on 0.00 Acres

Erin Ridge North, St. Albert, AB

Located in Erin Ridge Retail Plaza, this 1,378 sq. ft. retail space offers prime positioning within a shopping center along St. Albert Trail. Benefit from excellent exposure to an average of 40,226 vehicles daily, high-visibility signage opportunities, and convenient access to 227 parking stalls. Surrounded by an established tenant mix, including Cure MD, Erin Ridge Children's Academy, Wild Wing, Fast Fired by Carbone, Basha Donair, and Tandoori Fusion, this property is ideal for a wide range of uses under CC Corridor Commercial Zoning.