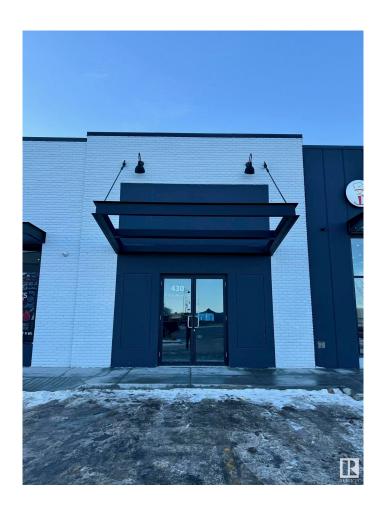

## \$475,000

0 Bedroom, 0.00 Bathroom, Retail on 0.00 Acres

Erin Ridge North, St. Albert, AB

Located in Erin Ridge Retail Plaza, this 1,023 sq. ft. retail space offers prime positioning within a shopping center along St. Albert Trail. Benefit from excellent exposure to an average of 40,226 vehicles daily, high-visibility signage opportunities, and convenient access to 227 parking stalls. Surrounded by an established tenant mix, including Cure MD, Erin Ridge Children's Academy, Wild Wing, Fast Fired by Carbone, Basha Donair, and Tandoori Fusion, this property is ideal for a wide range of uses under CC Corridor Commercial Zoning.

## **Exterior**

Exterior Mixed Construction Mixed