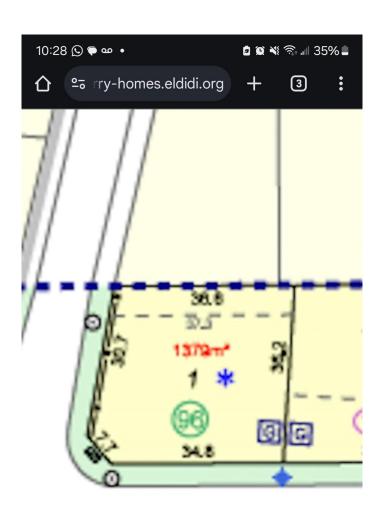

## \$525,000

0 Bedroom, 0.00 Bathroom, Rural on 0.33 Acres

Churchill Meadow, Rural Leduc County, AB

Rare opportunity to purchase a 0.33-acre corner lot in Leduc County. You can either build the house yourself or hire a builder. This lot is just 5 minutes away from the city of Beaumont and 10 minutes from Edmonton, close to Edmonton International Airport and the mall. The lot is situated in one of the fastest-growing communities in the Edmonton suburb.

## **Community Information**

Address 2512 62 Ave

Area Rural Leduc County
Subdivision Churchill Meadow
City Rural Leduc County

County ALBERTA

Province AB

Postal Code T4X 3A5