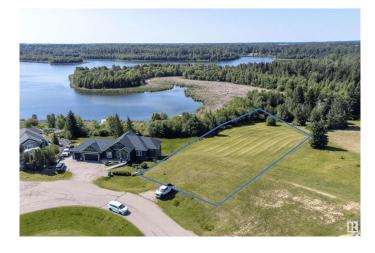

## \$379,900

0 Bedroom, 0.00 Bathroom, Rural on 0.68 Acres

Spring Lake Ranch, Rural Parkland County, AB

\*Price will increase on April 22\* Tucked into a cul-de-sac, Lot #51 "WATER'S EDGE" is lakeside living at its absolute finest. This sw facing, 3/4 acre lot features Spring Lake & unobstructed Environmental Reserve views. The only remaining lot with private lake access! Sit on your covered back deck & enjoy stunning sunsets & the many sounds of nature. In the summer, canoe, fish, stand up paddle boarding, swim & kayak. In the winter, the frozen lake offers a plethora of activities such as ice fishing, cross country skiing, snow shoeing, & skating. This is the final lakefront lot backing directly on to Spring Lake & one of the last lots that can have a walk out on it. The community of Spring Lake offers several playgrounds, skating rink/basketball/pickle ball court & riding arena. You will love the community spirit with events such as the fall festival, Christmas contests, even drive in movies. 12 Min to Stony Plain, 25 Edmonton, 5 min to Blueberry School. GST not included in price

#### **Essential Information**

MLS® # E4418094 Price \$379,900

Bathrooms 0.00

Acres 0.68 Type Rural

Sub-Type Vacant Lot/Land

Status Active

### **Exterior**

Exterior Features Backs Onto Lake, Backs Onto Park/Trees, Boating, Cul-De-Sac,

Environmental Reserve, Lake Access Property, Lake View, Park/Reserve, Picnic Area, Playground Nearby, Ravine View, Rolling

Land, Schools, Treed Lot, Waterfront Property