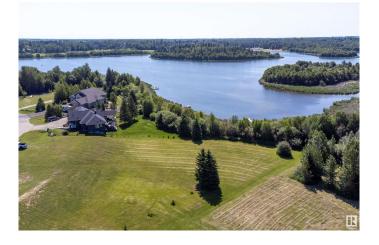

## \$379,900

0 Bedroom, 0.00 Bathroom, Rural on 0.68 Acres

Spring Lake Ranch, Rural Parkland County, AB

\*Price will increase on April 22\* Tucked into a cul-de-sac, Lot #51 "WATER'S EDGE" is lakeside living at its absolute finest. This sw facing, 3/4 acre lot features Spring Lake & unobstructed Environmental Reserve views. The only remaining lot with private lake access! Sit on your covered back deck & enjoy stunning sunsets & the many sounds of nature. In the summer, canoe, fish, stand up paddle boarding, swim & kayak. In the winter, the frozen lake offers a plethora of activities such as ice fishing, cross country skiing, snow shoeing, & skating. This is the final lakefront lot backing directly on to Spring Lake & one of the last lots that can have a walk out on it. The community of Spring Lake offers several playgrounds, skating rink/basketball/pickle ball court & riding arena. You will love the community spirit with events such as the fall festival, Christmas contests, even drive in movies. 12 Min to Stony Plain, 25 Edmonton, 5 min to Blueberry School. GST not included in price

### **Exterior**

Exterior Features Backs Onto Lake, Backs Onto Park/Trees, Boating, Cul-De-Sac,

Environmental Reserve, Lake Access Property, Lake View, Park/Reserve, Picnic Area, Playground Nearby, Ravine View, Rolling

Land, Schools, Treed Lot, Waterfront Property