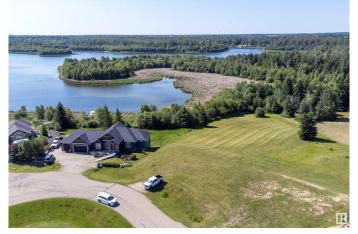

## \$379,900

0 Bedroom, 0.00 Bathroom, Rural on 0.68 Acres

Spring Lake Ranch, Rural Parkland County, AB

\*Price will increase on April 22\* Tucked into a cul-de-sac, Lot #51 "WATER'S EDGE" is lakeside living at its absolute finest. This sw facing, 3/4 acre lot features Spring Lake & unobstructed Environmental Reserve views. The only remaining lot with private lake access! Sit on your covered back deck & enjoy stunning sunsets & the many sounds of nature. In the summer, canoe, fish, stand up paddle boarding, swim & kayak. In the winter, the frozen lake offers a plethora of activities such as ice fishing, cross country skiing, snow shoeing, & skating. This is the final lakefront lot backing directly on to Spring Lake & one of the last lots that can have a walk out on it. The community of Spring Lake offers several playgrounds, skating rink/basketball/pickle ball court & riding arena. You will love the community spirit with events such as the fall festival, Christmas contests, even drive in movies. 12 Min to Stony Plain, 25 Edmonton, 5 min to Blueberry School. GST not included in price

### **Exterior**

Exterior Features Backs Onto Lake, Backs Onto Park/Trees, Boating, Cul-De-Sac,

Environmental Reserve, Lake Access Property, Lake View, Park/Reserve, Picnic Area, Playground Nearby, Ravine View, Rolling

Land, Schools, Treed Lot, Waterfront Property