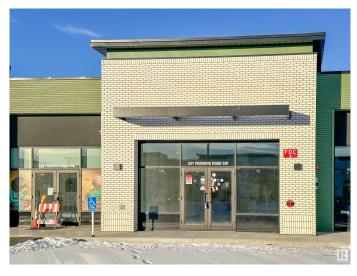

## \$624,000

0 Bedroom, 0.00 Bathroom, Retail on 0.00 Acres

Ellerslie Industrial, Edmonton, AB

This 1,248 SF unit is a versatile space suitable for retail, professional, health, or office use, with permitted uses that cater to a variety of business needs. Located in a brand-new commercial complex with high visibility on Parsons Road, the unit is available for sale or lease, offering flexibility for entrepreneurs and businesses. Enjoy prime access to Ellerslie Road, South Edmonton Common, and Anthony Henday Drive, along with ample parking and excellent signage opportunities. This is an exceptional opportunity to establish your business in a bustling, high-traffic location.