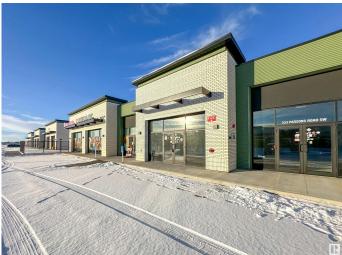

## \$624,000

0 Bedroom, 0.00 Bathroom, Retail on 0.00 Acres

Ellerslie Industrial, Edmonton, AB

This 1,248 SF unit is a versatile space suitable for retail, professional, health, or office use, with permitted uses that cater to a variety of business needs. Located in a brand-new commercial complex with high visibility on Parsons Road, the unit is available for sale or lease, offering flexibility for entrepreneurs and businesses. Enjoy prime access to Ellerslie Road, South Edmonton Common, and Anthony Henday Drive, along with ample parking and excellent signage opportunities. This is an exceptional opportunity to establish your business in a bustling, high-traffic location.