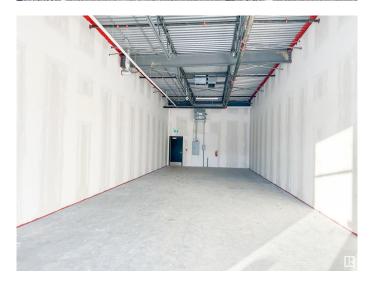

## \$624,000

0 Bedroom, 0.00 Bathroom, Retail on 0.00 Acres

Ellerslie Industrial, Edmonton, AB

This 1,248 SF unit is a versatile space suitable for retail, professional, health, or office use, with permitted uses that cater to a variety of business needs. Located in a brand-new commercial complex with high visibility on Parsons Road, the unit is available for sale or lease, offering flexibility for entrepreneurs and businesses. Enjoy prime access to Ellerslie Road, South Edmonton Common, and Anthony Henday Drive, along with ample parking and excellent signage opportunities. This is an exceptional opportunity to establish your business in a bustling, high-traffic location.