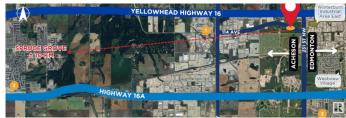

#### \$5,940,480

0 Bedroom, 0.00 Bathroom, Industrial on 0.00 Acres

Acheson Industrial, Rural Parkland County, AB

76.16 Acres. The Acheson advantage with the proximity of Edmonton! This potential industrial development site is strategically located within the Parkland County Acheson Industrial Area Structure Plan (ASP), and offers excellent access to key transportation routes. It provides quick access to Yellowhead Highway 16, and is just minutes from Anthony Henday, enhancing business connectivity. The site only a short drive from the vast amenities of Edmonton and Spruce Grove Alberta whiles also being strategically nestled in Acheson, Alberta. With a central location and access to surrounding infrastructure, this site presents prime potential for future industrial development. 4;26;53;11;NE (Southern Portion) Zoning: Industrial Reserve District (IRD).

## **Community Information**

Address 23440/23441 114 Avenue

Area Rural Parkland County

Subdivision Acheson Industrial

City Rural Parkland County

County ALBERTA

Province AB

Postal Code T5S 2E8