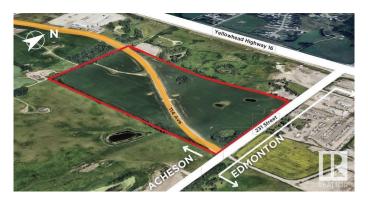

#### \$5,940,480

0 Bedroom, 0.00 Bathroom, Industrial on 0.00 Acres

Acheson Industrial, Rural Parkland County, AB

76.16 Acres. The Acheson advantage with the proximity of Edmonton! This potential industrial development site is strategically located within the Parkland County Acheson Industrial Area Structure Plan (ASP), and offers excellent access to key transportation routes. It provides quick access to Yellowhead Highway 16, and is just minutes from Anthony Henday, enhancing business connectivity. The site only a short drive from the vast amenities of Edmonton and Spruce Grove Alberta whiles also being strategically nestled in Acheson, Alberta. With a central location and access to surrounding infrastructure, this site presents prime potential for future industrial development. 4;26;53;11;NE (Southern Portion) Zoning: Industrial Reserve District (IRD).

## **Community Information**

Address 23440/23441 114 Avenue

Area Rural Parkland County

Subdivision Acheson Industrial

City Rural Parkland County

County ALBERTA

Province AB

Postal Code T5S 2E8