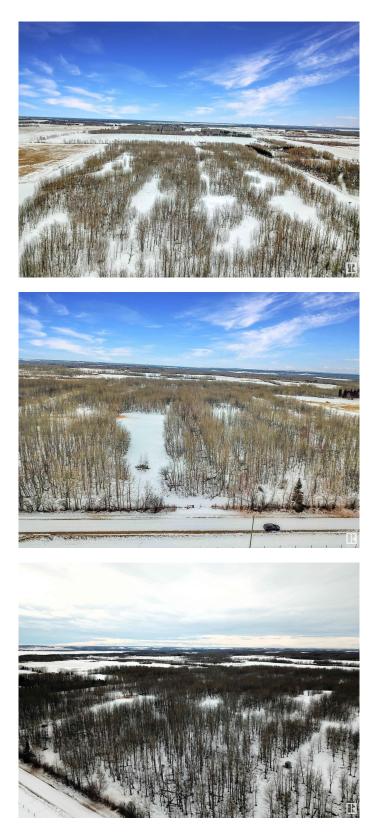

#### \$238,900

0 Bedroom, 0.00 Bathroom, Rural on 39.10 Acres

None, Rural Parkland County, AB

Turn your dreams into reality! This exceptional 39.10 acre parcel is located just north of the Yellowhead Highway and Fallis. The mostly treed property features gently rolling hills offering a picturesque setting for your dream home, hobby farm, or recreational retreat. One of the standout features of this land is the drilled well from 2001, providing a water source for potential future development or animals. Situated on a current no thru traffic road, this parcel promises peace and serenity, making it an ideal escape from the hustle and bustle of everyday life. Embrace the opportunity to create your own personal haven in this beautiful, secluded location. The parcel to the north is also for sale.

## Exterior

Exterior Features Rolling Land, Treed Lot