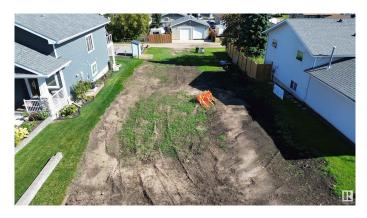

#### \$179,999

0 Bedroom, 0.00 Bathroom, Single Family on 0.00 Acres

Woodlands\_STPL, Stony Plain, AB

VACANT LOT IN THE HEART OF STONY PLAIN! WELCOME TO 5409-47 STREET! THIS 0.172 ACRE LOT IS LOCATED IN THE COMMUNITY OF WOODLANDS AND IS ZONED R1 RESIDENTIAL LARGE LOT DETACHED DWELLING DISTRICT. THE PROPERTY HAS LIMITED BUILDING RESTRICTIONS AND NO TIME CONSTRAINTS FOR DEVELOPMENT. IT'S A WEST FACING LOT AND ALSO HAS ALLEY ACCESS. AT 50x150' THERE'S PLENTY OF ROOM TO BUILD A BUNGALOW. PERFECT LOT TO BUILD YOUR DREAM HOME WITHIN WALKING DISTANCE OF ALL STONY PLAIN HAS TO OFFER.

# Exterior

Exterior Features Back Lane, Flat Site, Golf Nearby, Not Fenced, Not Landscaped, Private Setting, Schools, Shopping Nearby, View City