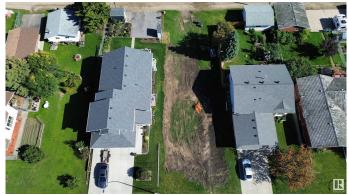

#### \$179,999

0 Bedroom, 0.00 Bathroom, Single Family on 0.00 Acres

Woodlands\_STPL, Stony Plain, AB

VACANT LOT IN THE HEART OF STONY PLAIN! WELCOME TO 5409-47 STREET! THIS 0.172 ACRE LOT IS LOCATED IN THE COMMUNITY OF WOODLANDS AND IS ZONED R1 RESIDENTIAL LARGE LOT DETACHED DWELLING DISTRICT. THE PROPERTY HAS LIMITED BUILDING RESTRICTIONS AND NO TIME CONSTRAINTS FOR DEVELOPMENT. IT'S A WEST FACING LOT AND ALSO HAS ALLEY ACCESS. AT 50x150' THERE'S PLENTY OF ROOM TO BUILD A BUNGALOW. PERFECT LOT TO BUILD YOUR DREAM HOME WITHIN WALKING DISTANCE OF ALL STONY PLAIN HAS TO OFFER.

# Exterior

Exterior Features Back Lane, Flat Site, Golf Nearby, Not Fenced, Not Landscaped, Private Setting, Schools, Shopping Nearby, View City