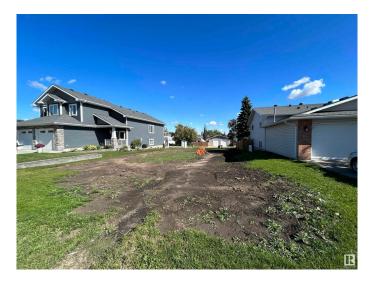

#### \$179,999

0 Bedroom, 0.00 Bathroom, Single Family on 0.00 Acres

Woodlands\_STPL, Stony Plain, AB

VACANT LOT IN THE HEART OF STONY PLAIN! WELCOME TO 5409-47 STREET! THIS 0.172 ACRE LOT IS LOCATED IN THE COMMUNITY OF WOODLANDS AND IS ZONED R1 RESIDENTIAL LARGE LOT DETACHED DWELLING DISTRICT. THE PROPERTY HAS LIMITED BUILDING RESTRICTIONS AND NO TIME CONSTRAINTS FOR DEVELOPMENT. IT'S A WEST FACING LOT AND ALSO HAS ALLEY ACCESS. AT 50x150' THERE'S PLENTY OF ROOM TO BUILD A BUNGALOW. PERFECT LOT TO BUILD YOUR DREAM HOME WITHIN WALKING DISTANCE OF ALL STONY PLAIN HAS TO OFFER.

# Exterior

Exterior Features Back Lane, Flat Site, Golf Nearby, Not Fenced, Not Landscaped, Private Setting, Schools, Shopping Nearby, View City