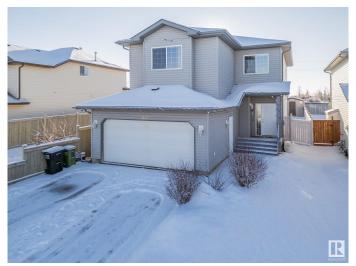

## \$575,000

4 Bedroom, 3.50 Bathroom, 1,917 sqft Single Family on 0.00 Acres

Silver Berry, Edmonton, AB

IMMCULATE AND WELL MAINTAINED HOME! Backing onto green space and Rec Center! Be impressed from the abundance of natural light welcomes you into this gorgeous 2-story home with newer paint, laminate floors and an open concept floor plan. The updated kitchen boasts newer quartz countertops, pantry & has patio access out to the deck. The upper floor features a spacious bonus room, master bedroom with double closet & private ensuite with double vanity. Two more generously sized bedrooms along with 4-piece main bathroom complete the upper level. The basement offers a 4th bedroom and large family room and full bath. The double attached garage boasts interior access and is insulated and dry-walled. Close to Anthony Henday, Whitemud drive, Rec Center, Shopping Center, High School. Centrally air conditioned.

## **Exterior**

Exterior Wood, Vinyl

Exterior Features Backs Onto Park/Trees, Schools, Shopping Nearby

Roof Asphalt Shingles

Construction Wood, Vinyl

Foundation Concrete Perimeter