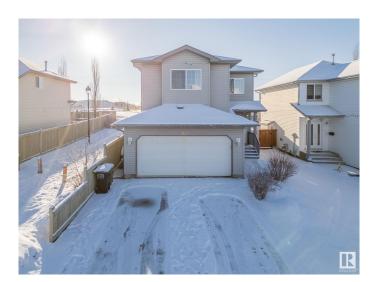

## \$575,000

4 Bedroom, 3.50 Bathroom, 1,917 sqft Single Family on 0.00 Acres

Silver Berry, Edmonton, AB

IMMCULATE AND WELL MAINTAINED HOME! Backing onto green space and Rec Center! Be impressed from the abundance of natural light welcomes you into this gorgeous 2-story home with newer paint, laminate floors and an open concept floor plan. The updated kitchen boasts newer quartz countertops, pantry & has patio access out to the deck. The upper floor features a spacious bonus room, master bedroom with double closet & private ensuite with double vanity. Two more generously sized bedrooms along with 4-piece main bathroom complete the upper level. The basement offers a 4th bedroom and large family room and full bath. The double attached garage boasts interior access and is insulated and dry-walled. Close to Anthony Henday, Whitemud drive, Rec Center, Shopping Center, High School. Centrally air conditioned.

## **Exterior**

Exterior Wood, Vinyl

Exterior Features Backs Onto Park/Trees, Schools, Shopping Nearby

Roof Asphalt Shingles

Construction Wood, Vinyl

Foundation Concrete Perimeter