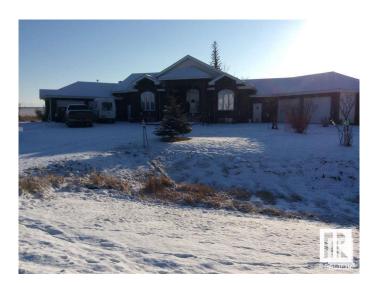

### \$1,099,999

4 Bedroom, 4.00 Bathroom, 2,282 sqft Rural on 1.15 Acres

Royal Spring Estates, Rural Parkland County, AB

Custom built home with top quality materials and workmanship. it offers heated floors, 2 fireplaces, spiral staircase, 4 car attached oversize garage with heated floors, drainage, water, 220w power, and 3pc bath. Walls have spray foam. Fully finished forced walk out basement and a large deck. This home have to be seen to be fully appreciated.

Type Rural

Sub-Type Detached Single Family

Style Bungalow

Status Active

#### **Exterior**

Exterior Wood

Exterior Features Cul-De-Sac, Golf Nearby, Landscaped, No Back Lane, No Through

Road, Subdividable Lot, See Remarks

Construction Wood

Foundation Concrete Perimeter