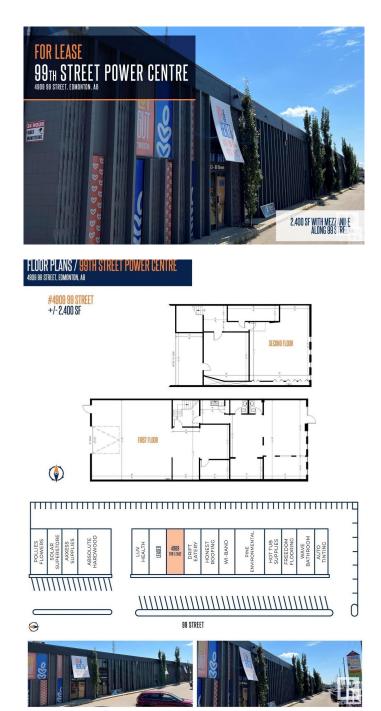

#### \$0

0 Bedroom, 0.00 Bathroom, Industrial on 0.00 Acres

Papaschase Industrial, Edmonton, AB

Take advantage of being positioned along a major arterial road, 99 Street, that links the south of Edmonton to Downtown and provides ample exposure to over 28,000 vehicles per day. The available spaces feature a practical mixture of showroom, office and warehouse spaces with grade loading and is zoned as Industrial Business (IB), allowing for a wide range of uses. +/-2,400 SF high exposure bay with mezzanine for lease. Well-maintained property with excellent visibility and signage. Ample front and rear parking on site. Positioned along 99 Street, the property allows for easy access to other major arterial roads such as Gateway Boulevard, Calgary Trail and Whitemud Drive.