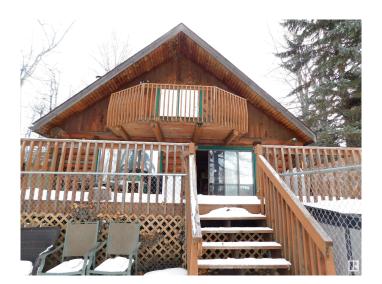

## \$349.900

3 Bedroom, 2.00 Bathroom, 1,692 sqft Rural on 0.19 Acres

Star Lake, Rural Parkland County, AB

Ever dream of Lakefront or log home living? How about both? Original rustic charm of a log home with some upgrades and right on the lake! Two bedrooms plus a small den up and a large third bedroom on the main. Two full baths. Relax and enjoy the beautiful sunsets from the large deck and the west facing backyard overlooking the lake. Nice private setting is also siding onto a half acre natural reserve lot. Star Lake, smaller and quieter, great for water sports, fishing, ice fishing, canoeing, kayaking, and just enjoying nature. Gorgeous!

### **Exterior**

Exterior Log

Exterior Features Backs Onto Lake, Waterfront Property

Construction Log
Foundation Piling