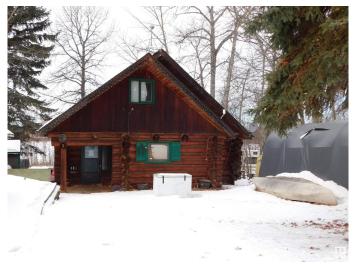

## \$349.900

3 Bedroom, 2.00 Bathroom, 1,692 sqft Rural on 0.19 Acres

Star Lake, Rural Parkland County, AB

Ever dream of Lakefront or log home living? How about both? Original rustic charm of a log home with some upgrades and right on the lake! Two bedrooms plus a small den up and a large third bedroom on the main. Two full baths. Relax and enjoy the beautiful sunsets from the large deck and the west facing backyard overlooking the lake. Nice private setting is also siding onto a half acre natural reserve lot. Star Lake, smaller and quieter, great for water sports, fishing, ice fishing, canoeing, kayaking, and just enjoying nature. Gorgeous!

### **Exterior**

Exterior Log

Exterior Features Backs Onto Lake, Waterfront Property

Construction Log
Foundation Piling