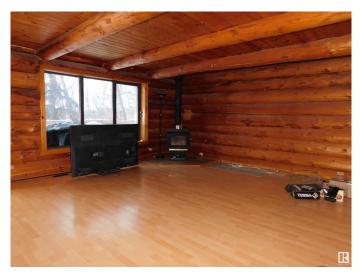

## \$349.900

3 Bedroom, 2.00 Bathroom, 1,692 sqft Rural on 0.19 Acres

Star Lake, Rural Parkland County, AB

Ever dream of Lakefront or log home living? How about both? Original rustic charm of a log home with some upgrades and right on the lake! Two bedrooms plus a small den up and a large third bedroom on the main. Two full baths. Relax and enjoy the beautiful sunsets from the large deck and the west facing backyard overlooking the lake. Nice private setting is also siding onto a half acre natural reserve lot. Star Lake, smaller and quieter, great for water sports, fishing, ice fishing, canoeing, kayaking, and just enjoying nature. Gorgeous!

## Interior

Heating Forced Air-1, Natural Gas

Fireplace Yes Stories 2

Has Basement Yes

Basement Partial, See Remarks