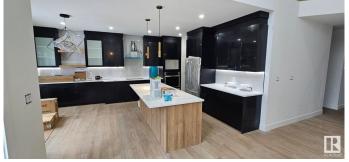

### \$839,900

4 Bedroom, 3.00 Bathroom, 2,583 sqft Single Family on 0.00 Acres

Hawks Ridge, Edmonton, AB

FINESSE BUILT HOMES quality and experience is evident in this full WALKOUT BASEMENT Brand new build 2581 Sq Ft 2 storey home with a private and amazing location backing a quiet treeline and protected green space. This home has a open concept with 4 bedrooms upstairs with a beautiful ensuite bath with tub and enclosed modern glass shower and second floor laundry and also a large bonus room overlooking a modern concept main floor with high ceilings and modern finishing's. The main floor also has a office/Den area and a beautiful kitchen area with a extra butlers pantry/spice kitchen and large mud room off the back garage door and a full bath on the main. This home is amazing and provides perfect spaces for a growing family.