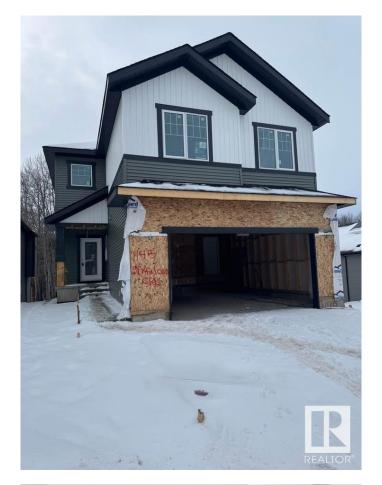

### \$839,900

4 Bedroom, 3.00 Bathroom, 2,583 sqft Single Family on 0.00 Acres

Hawks Ridge, Edmonton, AB

FINESSE BUILT HOMES quality and experience is evident in this full WALKOUT BASEMENT Brand new build 2581 Sq Ft 2 storey home with a private and amazing location backing a quiet treeline and protected green space. This home has a open concept with 4 bedrooms upstairs with a beautiful ensuite bath with tub and enclosed modern glass shower and second floor laundry and also a large bonus room overlooking a modern concept main floor with high ceilings and modern finishing's. The main floor also has a office/Den area and a beautiful kitchen area with a extra butlers pantry/spice kitchen and large mud room off the back garage door and a full bath on the main. This home is amazing and provides perfect spaces for a growing family.

## **Exterior**

Exterior Wood, Stone, Vinyl

Exterior Features See Remarks

Roof Asphalt Shingles

Construction Wood, Stone, Vinyl

Foundation Concrete Perimeter