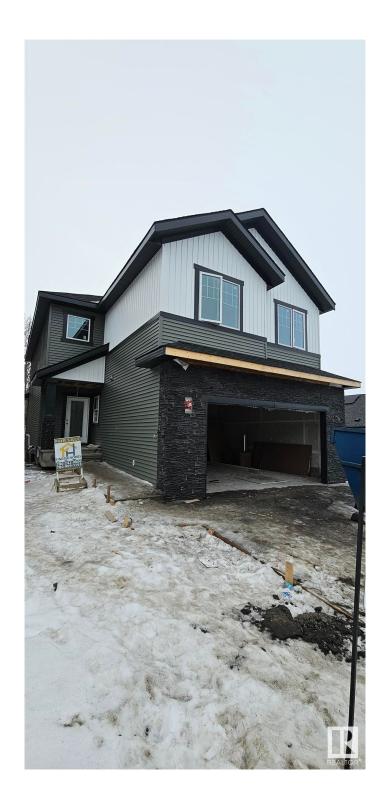

### \$839,900

4 Bedroom, 3.00 Bathroom, 2,583 sqft Single Family on 0.00 Acres

Hawks Ridge, Edmonton, AB

FINESSE BUILT HOMES quality and experience is evident in this full WALKOUT BASEMENT Brand new build 2581 Sq Ft 2 storey home with a private and amazing location backing a quiet treeline and protected green space. This home has a open concept with 4 bedrooms upstairs with a beautiful ensuite bath with tub and enclosed modern glass shower and second floor laundry and also a large bonus room overlooking a modern concept main floor with high ceilings and modern finishing's. The main floor also has a office/Den area and a beautiful kitchen area with a extra butlers pantry/spice kitchen and large mud room off the back garage door and a full bath on the main. This home is amazing and provides perfect spaces for a growing family.

## **Exterior**

Exterior Wood, Stone, Vinyl

Exterior Features See Remarks

Roof Asphalt Shingles

Construction Wood, Stone, Vinyl

Foundation Concrete Perimeter