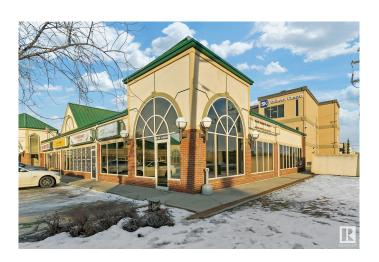

#### \$0

0 Bedroom, 0.00 Bathroom, Retail on 0.00 Acres

Willow Park\_LEDU, Leduc, AB

Prime high-traffic location in the heart of Leduc on 50th Street! This 1,774 sq. ft. space in a bustling strip mall is perfect for office, retail, or daycare use. Currently built out for office functionality, it features a reception area, boardroom, file room, 9 private offices, a kitchenette/coffee bar, 2 washrooms, and a secure outdoor storage area. The layout is flexible, with removable office walls to create larger spaces if needed. As a corner unit, it boasts excellent street exposure, abundant natural light from south-facing windows, and is ideal for prominent signage. The complex also offers ample parking for staff and clients.