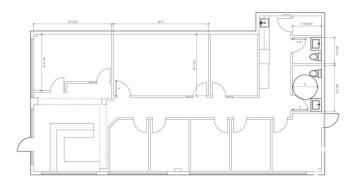

#### \$0

0 Bedroom, 0.00 Bathroom, Retail on 0.00 Acres

Willow Park\_LEDU, Leduc, AB

Prime high-traffic location in the heart of Leduc on 50th Street! This 1,774 sq. ft. space in a bustling strip mall is perfect for office, retail, or daycare use. Currently built out for office functionality, it features a reception area, boardroom, file room, 9 private offices, a kitchenette/coffee bar, 2 washrooms, and a secure outdoor storage area. The layout is flexible, with removable office walls to create larger spaces if needed. As a corner unit, it boasts excellent street exposure, abundant natural light from south-facing windows, and is ideal for prominent signage. The complex also offers ample parking for staff and clients.

# **Community Information**

Address 8 5901 50 Street

Area Leduc

Subdivision Willow Park\_LEDU

City Leduc

County ALBERTA

Province AB

Postal Code T9E 8E3