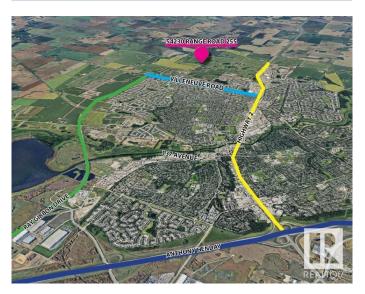

## \$3,999,900

0 Bedroom, 0.00 Bathroom, Land Commercial on 0.00 Acres

Annexation Lands, St. Albert, AB

This is an exceptional opportunity for someone seeking a substantial parcel of land in St. Albert. Spanning 78.09 private acres, this prime property is located in northwest St. Albert, just 0.5 km north of the vibrant Nouveau subdivision. The property features two older homes and several outbuildings & older barn, adding functional versatility. Key nearby amenities include Jensen Lakes, Costco, Hospital, Landmark Theatre, Walmart, etc. Quick access to HWY 2, 633, 37, Ray Gibbon & Anthony Henday. Currently, half the land is being farmed, while the other half is rented, creating immediate income potential. This city farm property is very private with lots of mature tress, perfect for building a new home and shop. Properties of this caliber and size are rarely available on the market.

# **Community Information**

Address 54230 Rr 255

Area St. Albert

Subdivision Annexation Lands

City St. Albert
County ALBERTA

Province AB

Postal Code T8T 0T6