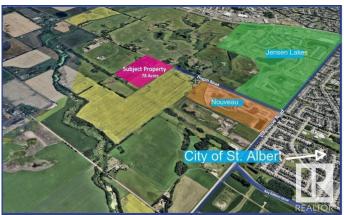

## \$3,999,900

0 Bedroom, 0.00 Bathroom, Land Commercial on 0.00 Acres

Annexation Lands, St. Albert, AB

This is an exceptional opportunity for someone seeking a substantial parcel of land in St. Albert. Spanning 78.09 private acres, this prime property is located in northwest St. Albert, just 0.5 km north of the vibrant Nouveau subdivision. The property features two older homes and several outbuildings & older barn, adding functional versatility. Key nearby amenities include Jensen Lakes, Costco, Hospital, Landmark Theatre, Walmart, etc. Quick access to HWY 2, 633, 37, Ray Gibbon & Anthony Henday. Currently, half the land is being farmed, while the other half is rented, creating immediate income potential. This city farm property is very private with lots of mature tress, perfect for building a new home and shop. Properties of this caliber and size are rarely available on the market.

# **Community Information**

Address 54230 Rr 255

Area St. Albert

Subdivision Annexation Lands

City St. Albert
County ALBERTA

Province AB

Postal Code T8T 0T6