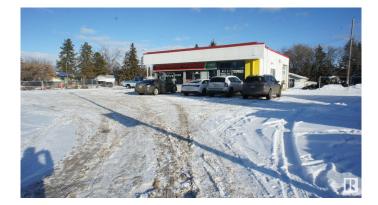

### \$1,200,000

0 Bedroom, 0.00 Bathroom, Retail on 0.00 Acres

Jasper Park, Edmonton, AB

Owner/User or Redevelopment Opportunity. 2666 SF Commercial building used as an automotive repair facility for decades situated on .44 acres of CN Zoned land (Commercial Neighborhood) with a proposed zoning of Medium Residential under bylaw 20001 adopted January 2024, permitting between 4 to 8 stories of multi-family development. Situated on a prime corner lot with access points off 156 Street and 92 avenue. Existing building comprised of 4 drive in bays, large front reception area, staff room, parts room, a small office and is situated on the lot to maximize parking lot under current use. Phase II environmental completed December 2024.