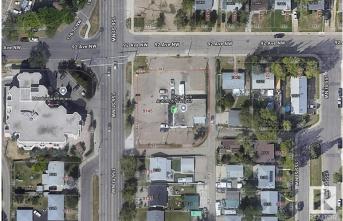

### \$1,200,000

0 Bedroom, 0.00 Bathroom, Retail on 0.00 Acres

Jasper Park, Edmonton, AB

Owner/User or Redevelopment Opportunity. 2666 SF Commercial building used as an automotive repair facility for decades situated on .44 acres of CN Zoned land (Commercial Neighborhood) with a proposed zoning of Medium Residential under bylaw 20001 adopted January 2024, permitting between 4 to 8 stories of multi-family development. Situated on a prime corner lot with access points off 156 Street and 92 avenue. Existing building comprised of 4 drive in bays, large front reception area, staff room, parts room, a small office and is situated on the lot to maximize parking lot under current use. Phase II environmental completed December 2024.

# **Community Information**

Address 914

9145 156 Street

| Area        | Edmonton    |
|-------------|-------------|
| Subdivision | Jasper Park |
| City        | Edmonton    |
| County      | ALBERTA     |
| Province    | AB          |
| Postal Code | T5R 1Y9     |