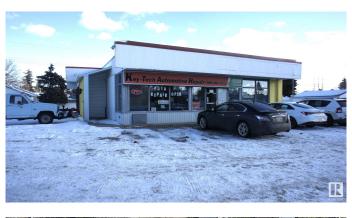

### \$1,200,000

0 Bedroom, 0.00 Bathroom, Retail on 0.00 Acres

Jasper Park, Edmonton, AB

Owner/User or Redevelopment Opportunity. 2666 SF Commercial building used as an automotive repair facility for decades situated on .44 acres of CN Zoned land (Commercial Neighborhood) with a proposed zoning of Medium Residential under bylaw 20001 adopted January 2024, permitting between 4 to 8 stories of multi-family development. Situated on a prime corner lot with access points off 156 Street and 92 avenue. Existing building comprised of 4 drive in bays, large front reception area, staff room, parts room, a small office and is situated on the lot to maximize parking lot under current use. Phase II environmental completed December 2024.

Built in 1962