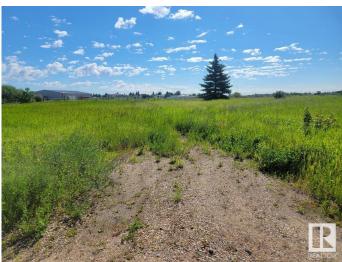

### \$199,900

0 Bedroom, 0.00 Bathroom, Land Commercial on 0.00 Acres

Tofield, Tofield, AB

Opportunity Knocks! 4.4 acres of highway commercial zoned lot. Primary uses: Auto service/sales/repair, General Retail, Hotel, Motel, Profession & Office. Power and Natural gas are at the property line. Commuting distances from Tofield: Sherwood Park (50 km), Edmonton (67 km), YEG Airport (75 km), Fort Saskatchewan (74 km), and Camrose (50 km). A must see!!!