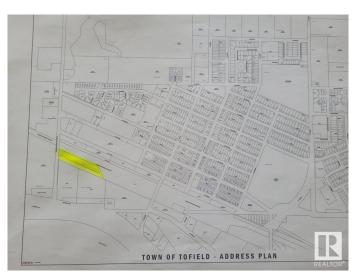

### \$199,900

0 Bedroom, 0.00 Bathroom, Land Commercial on 0.00 Acres

Tofield, Tofield, AB

Opportunity Knocks! 4.4 acres of highway commercial zoned lot. Primary uses: Auto service/sales/repair, General Retail, Hotel, Motel, Profession & Office. Power and Natural gas are at the property line. Commuting distances from Tofield: Sherwood Park (50 km), Edmonton (67 km), YEG Airport (75 km), Fort Saskatchewan (74 km), and Camrose (50 km). A must see!!!

# **Community Information**

| Address     | 5039 56 Street |
|-------------|----------------|
| Area        | Tofield        |
| Subdivision | Tofield        |
| City        | Tofield        |
| County      | ALBERTA        |
| Province    | AB             |
| Postal Code | T0B 4J0        |