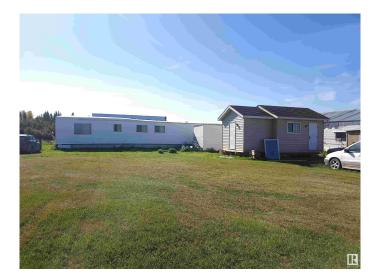

#### \$1,200,000

0 Bedroom, 0.00 Bathroom, Business with Property on 0.00 Acres

Seba Beach, Rural Parkland County, AB

• Excellent opportunity to own an established business with property, asset, business name along with trademark and reputation of over 60 years. • Organic soil products and manure mixes (potting mix, compost, topsoil, and manure) from composted peat. • Established clientele of many years and huge potential of market expansion. Currently supplies to different stores and greenhouses throughout Alberta and British Columbia. • Total about 78 acres of land. About 50 acres of peat bog with an estimated 10,000,000 cu.ft of extractable peat. Seller's estimated value of the raw material is about \$29M at current market. Peat bog extends further 30 acres to neighboring parcel of land, potential of additional extractable raw material. • 140 ft x 60 ft warehouse. • 70ft x 14ft manufactured home, 2-bed, 1 full washroom, kitchen. • Opportunity to utilize available land for other potential purpose. • Existing owner available for training and mentoring during transition period on a negotiated term.

## Exterior

| Exterior     | Mixed, Modular |
|--------------|----------------|
| Construction | Mixed, Modular |