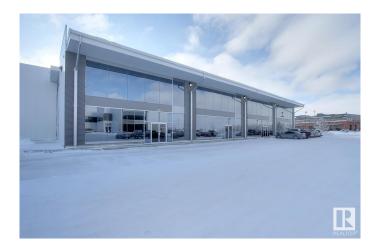

#### \$0

0 Bedroom, 0.00 Bathroom, Retail on 0.00 Acres

Campbell Business Park, St. Albert, AB

Main floor window front 2,000 sq. ft. retail area plus 1,000 sq. ft. mezzanine area. Open for your development! Some walls are framed only, building is four minutes from Servus Place Complex. Campbell Buisness Park is on Anthony Henday at 156 Street.

## Exterior