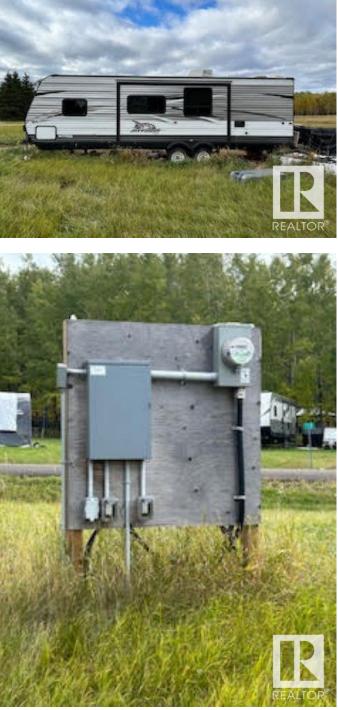

#### \$99,900

0 Bedroom, 0.00 Bathroom, Rural on 0.48 Acres

Poplar Point, Rural Lac La Biche County, AB

Beautiful country recreational or residential property Power on property Located in Poplar point subdivision in the County of Lac La biche Also included is a 30 ft Jayco mobile holiday home. Largely grass with some trees on property

## Exterior

Exterior Features Backs Onto Park/Trees, Environmental Reserve, Low Maintenance Landscape, See Remarks