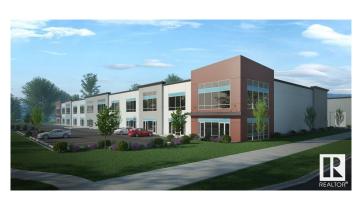

# \$825,000 - 14185 162 Avenue, Edmonton

MLS® #E4419489

#### \$825,000

0 Bedroom, 0.00 Bathroom, Industrial on 0.00 Acres

Rampart Industrial, Edmonton, AB

This office/warehouse condo, located in Northwest Edmonton, offers a prime opportunity for businesses seeking easy access and functional space. With quick connections to Anthony Henday Drive, St. Albert Trail, and Yellowhead Trail, this unit provides 4600 sq. ft. of versatile space, including a second-floor concrete mezzanine. Each bay is equipped with radiant heating, sumps, and 125-200 amp, 120/208 volt, 3-phase power, making it ideal for a range of business needs. The 25' clear ceiling height and 14x16 grade loading doors provide ample space for high-stacking and efficient operations. Whether you're looking for storage, distribution, or light manufacturing space, this unit's combination of office and warehouse functionality makes it a perfect choice for growing businesses.