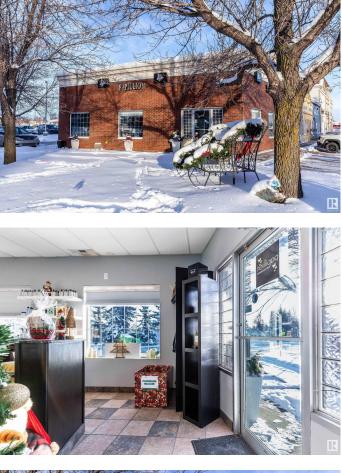

# \$490,000 - 10 161 Liberton Drive, St. Albert

MLS® #E4419770

### \$490,000

0 Bedroom, 0.00 Bathroom, Retail on 0.00 Acres

Lacombe Park, St. Albert, AB

Great investment opportunity! Amazing location for this commercial condo unit in a sought-after and high-traffic location. Currently, a hair salon is being operated in the property. This property offers a total of 1,232 square feet of space. Just a block from St. Albert Trail, and easy access to Anthony Henday, this property is close to banks, the Sturgeon Hospital, Costco, Wal-Mart, etc. Please do not approach the salon employees.