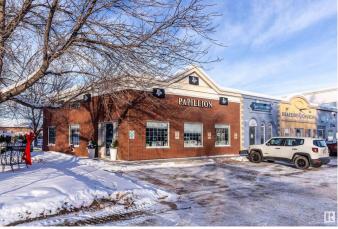

# \$490,000 - 10 161 Liberton Drive, St. Albert

MLS® #E4419770

### \$490,000

0 Bedroom, 0.00 Bathroom, Retail on 0.00 Acres

Lacombe Park, St. Albert, AB

Great investment opportunity! Amazing location for this commercial condo unit in a sought-after and high-traffic location. Currently, a hair salon is being operated in the property. This property offers a total of 1,232 square feet of space. Just a block from St. Albert Trail, and easy access to Anthony Henday, this property is close to banks, the Sturgeon Hospital, Costco, Wal-Mart, etc. Please do not approach the salon employees.