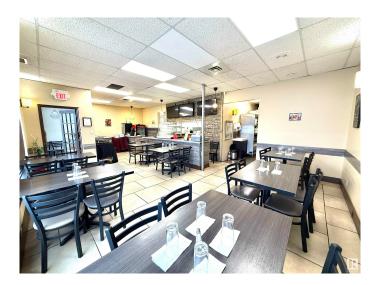

#### \$135,000

0 Bedroom, 0.00 Bathroom, Business on 0.00 Acres

Carlisle, Edmonton, AB

This rare opportunity features a high-visibility restaurant situated in a bustling shopping center with plenty of free parking, making it an excellent location for success. Spanning 1,000 sq. ft., the space is fully equipped and offers great potential for multiple business ventures. A new owner has the flexibility to introduce a different type of cuisine with landlord approval. With affordable rent and an easy-to-manage setup, this is a perfect opportunity for a family business or an entrepreneur looking to enter the food industry. Don't miss out on this exciting chance!!