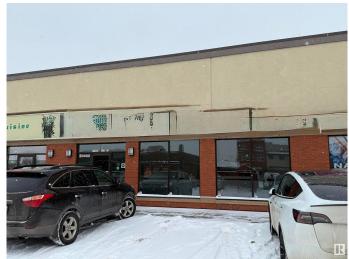

#### \$135,000

0 Bedroom, 0.00 Bathroom, Business on 0.00 Acres

Carlisle, Edmonton, AB

This rare opportunity features a high-visibility restaurant situated in a bustling shopping center with plenty of free parking, making it an excellent location for success. Spanning 1,000 sq. ft., the space is fully equipped and offers great potential for multiple business ventures. A new owner has the flexibility to introduce a different type of cuisine with landlord approval. With affordable rent and an easy-to-manage setup, this is a perfect opportunity for a family business or an entrepreneur looking to enter the food industry. Don't miss out on this exciting chance!!