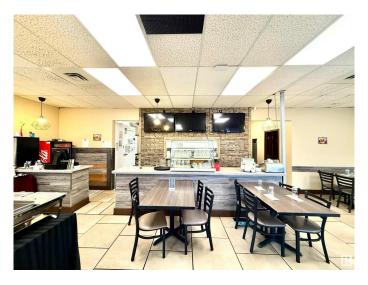

#### \$135,000

0 Bedroom, 0.00 Bathroom, Business on 0.00 Acres

Carlisle, Edmonton, AB

This rare opportunity features a high-visibility restaurant situated in a bustling shopping center with plenty of free parking, making it an excellent location for success. Spanning 1,000 sq. ft., the space is fully equipped and offers great potential for multiple business ventures. A new owner has the flexibility to introduce a different type of cuisine with landlord approval. With affordable rent and an easy-to-manage setup, this is a perfect opportunity for a family business or an entrepreneur looking to enter the food industry. Don't miss out on this exciting chance!!