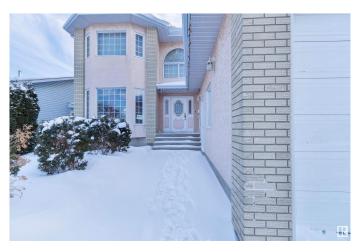

### \$560,000

4 Bedroom, 3.50 Bathroom, 2,184 sqft Single Family on 0.00 Acres

Matt Berry, Edmonton, AB

Welcome to Matt Berry. This 4 Bedroom + 2 Dens, 3 FULL BATHROOM FULLY FINISHED home is ready to call your own. GRAND ENTRANCE with high ceiling. FORMAL LIVING ROOM, FORMAL DINING ROOM. HARDWOOD FLOORS and ceramic tiles throughout main floor. Main floor family room featuring fireplace. Large kitchen with plenty of cabinets and breakfast nook. MAIN FLOOR LAUNDRY. 4 large bedrooms are located upstairs. Primary bedroom features a 4-pce ensuite with soaker tub and separate shower. Walk in closet. CENTRAL AIR CONDITIONING. Fully finished basement comes with second family room, bedroom, den and cold room, full bathroom, and plenty of storage space. Located on LARGE PRIVATE LOT, fully fenced and featuring spacious deck. **BEAUTIFUL FRUIT TREES!** Strawberries, grape vine, pear trees and apple trees. Double fully finished heated garage completes this home.

## Interior

| Interior Features<br>Appliances | ensuite bathroom<br>Air Conditioning-Central, Dishwasher-Built-In, Dryer, Garage Control,<br>Hood Fan, Refrigerator, Storage Shed, Stove-Electric, Vacuum System<br>Attachments, Vacuum Systems, Washer, Window Coverings, Garage<br>Heater |
|---------------------------------|---------------------------------------------------------------------------------------------------------------------------------------------------------------------------------------------------------------------------------------------|
| Heating                         | Forced Air-1, Natural Gas                                                                                                                                                                                                                   |
| Stories                         | 3                                                                                                                                                                                                                                           |
| Has Basement                    | Yes                                                                                                                                                                                                                                         |
| Basement                        | Full, Finished                                                                                                                                                                                                                              |
| Exterior                        |                                                                                                                                                                                                                                             |
| Exterior                        | Wood, Stucco                                                                                                                                                                                                                                |
| Exterior Features               | Fenced, Fruit Trees/Shrubs, Landscaped, Park/Reserve, Playground Nearby, Public Transportation, Schools, Shopping Nearby                                                                                                                    |
| Roof                            | Asphalt Shingles                                                                                                                                                                                                                            |