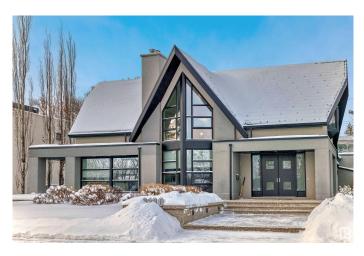

# \$3,250,000 - 9130 Valleyview Drive, Edmonton

MLS® #E4420053

### \$3,250,000

4 Bedroom, 3.50 Bathroom, 2,834 sqft Single Family on 0.00 Acres

Parkview, Edmonton, AB

Custom built 2 storey sits on a 80 X 120 foot lot with one of the best view of RIVER VALLEY, DOWNTOWN, UNIVERSITY.. Custom built for owners. Coffered ceilings, granite counters, walk in closet in primary, wine room in basement and huge basement windows. Main and upper floors windows are gorgeous to take advantage of views.... east front west back.... 4713 square feet of living area Oversize 32 x 25 ft garage with drain. Breezeway area is not included in square footage by list simple. Check out virtual tour!!