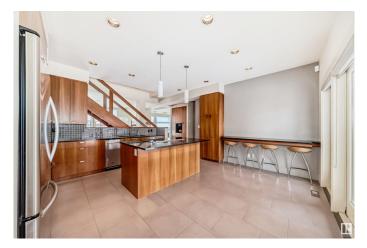

### \$3,250,000

4 Bedroom, 3.50 Bathroom, 2,834 sqft Single Family on 0.00 Acres

Parkview, Edmonton, AB

Custom built 2 storey sits on a 80 X 120 foot lot with one of the best view of RIVER VALLEY, DOWNTOWN, UNIVERSITY.. Custom built for owners. Coffered ceilings, granite counters, walk in closet in primary, wine room in basement and huge basement windows. Main and upper floors windows are gorgeous to take advantage of views.... east front west back.... 4713 square feet of living area Oversize 32 x 25 ft garage with drain. Breezeway area is not included in square footage by list simple. Check out virtual tour!!