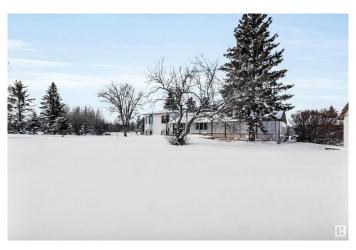

### \$1,500,000

0 Bedroom, 0.00 Bathroom, Land Commercial on 0.00 Acres

Willow Dale Estates, Rural Strathcona County, AB

Discover an exceptional 5.14 - Acre parcel of prime land in the desirable Rural Strathcona County. Minutes to Sherwood Park and 1.5 KM South Of Ardrossan. This rare opportunity boasts city services at the property line, paving the way for your dream development. Strategically located just seconds from the corner of Range Rd 222 & Township Rd 530 (Baseline RD), this property offers unparalleled convenience and accessibility with road on both sides. Crucially, this property is not located within a subdivision, providing a unique opportunity. The acreage provides ample space and flexibility for a variety of potential uses, limited only by your vision. Current Zoning: Low Density Country Residential (Buyer to verify permitted uses and rezoning potential with Strathcona County). Don't miss this incredible opportunity to own a substantial piece of land in a Prime Location !!!!!!