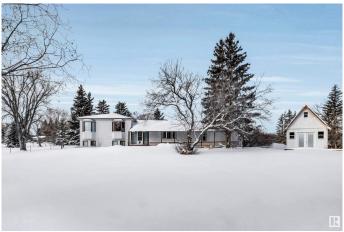

### \$1,500,000

0 Bedroom, 0.00 Bathroom, Land Commercial on 0.00 Acres

Willow Dale Estates, Rural Strathcona County, AB

Discover an exceptional 5.14 - Acre parcel of prime land in the desirable Rural Strathcona County. Minutes to Sherwood Park and 1.5 KM South Of Ardrossan. This rare opportunity boasts city services at the property line, paving the way for your dream development. Strategically located just seconds from the corner of Range Rd 222 & Township Rd 530 (Baseline RD), this property offers unparalleled convenience and accessibility with road on both sides. Crucially, this property is not located within a subdivision, providing a unique opportunity. The acreage provides ample space and flexibility for a variety of potential uses, limited only by your vision. Current Zoning: Low Density Country Residential (Buyer to verify permitted uses and rezoning potential with Strathcona County). Don't miss this incredible opportunity to own a substantial piece of land in a Prime Location !!!!!!