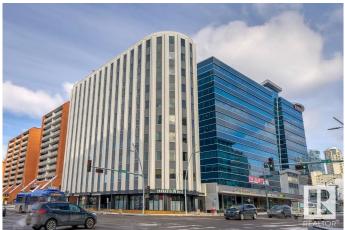

## **Community Information**

| Address           | 302 10105 109 Street                                                                                   |
|-------------------|--------------------------------------------------------------------------------------------------------|
| Area              | Edmonton                                                                                               |
| Subdivision       | Downtown (Edmonton)                                                                                    |
| City              | Edmonton                                                                                               |
| County            | ALBERTA                                                                                                |
| Province          | AB                                                                                                     |
| Postal Code       | T5J 1M8                                                                                                |
| Amenities         |                                                                                                        |
| Amenities         | On Street Parking, Air Conditioner, Ceiling 10 ft., Intercom                                           |
| Parking           | See Remarks                                                                                            |
| Interior          |                                                                                                        |
| Appliances        | Dishwasher-Built-In, Dryer, Microwave Hood Fan, Refrigerator, Stove-Electric, Washer, Window Coverings |
| Heating           | Forced Air-1, Natural Gas                                                                              |
| # of Stories      | 10                                                                                                     |
| Stories           | 1                                                                                                      |
| Has Basement      | Yes                                                                                                    |
| Basement          | None, No Basement                                                                                      |
| Exterior          |                                                                                                        |
| Exterior          | Concrete, Metal, Wood                                                                                  |
| Exterior Features | Commercial, Corner Lot, Golf Nearby, Public Transportation, Schools, Shopping Nearby, View City        |