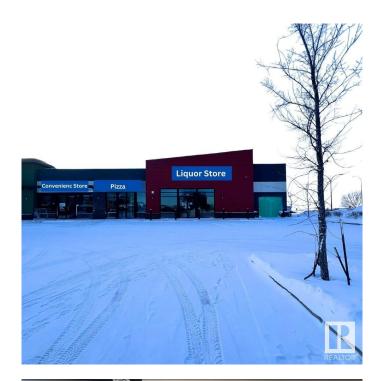

# \$0 - 3751 8 Avenue, Edmonton

MLS® #E4420214

#### \$0

0 Bedroom, 0.00 Bathroom, Retail on 0.00 Acres

Charlesworth, Edmonton, AB

Fully equipped, turnkey liquor store in the highly desirable area of South west Edmonton, ready for a new owner! Available for just \$99,999 this business is fully operational with all permits in place. Skip the hassle of construction and permits—start making money from day one! With Loyal customer base, this is the perfect opportunity for anyone looking to start a successful operation. Don't miss out—this one won't last long!