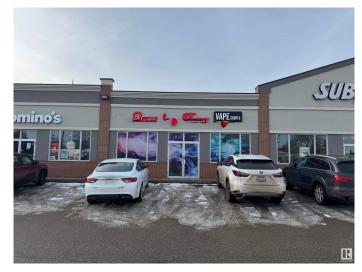

#### \$135,000

0 Bedroom, 0.00 Bathroom, Business on 0.00 Acres

Highway Central, Wetaskiwin, AB

Business for Sale: Fantastic opportunity for Turnkey Business Vape Shop. Located in a high-traffic area with great visibility. Strong presence in the area, surrounded by Subway, Edo, Domino's Pizza, with Strong Foot traffic this business has huge potential to grow. With reasonable rent (\$3200) the business allows for a huge margin and financial stability. Please do not approach the staff as they are not authorized to discuss the details. Act now to secure your future and own a thriving business.