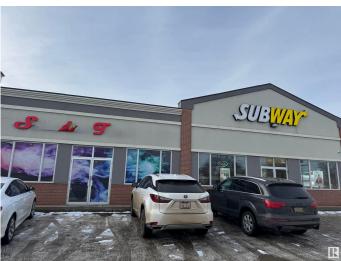

#### \$135,000

0 Bedroom, 0.00 Bathroom, Business on 0.00 Acres

Highway Central, Wetaskiwin, AB

Business for Sale: Fantastic opportunity for Turnkey Business Vape Shop. Located in a high-traffic area with great visibility. Strong presence in the area, surrounded by Subway, Edo, Domino's Pizza, with Strong Foot traffic this business has huge potential to grow. With reasonable rent (\$3200) the business allows for a huge margin and financial stability. Please do not approach the staff as they are not authorized to discuss the details. Act now to secure your future and own a thriving business.