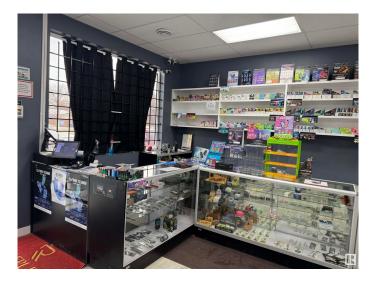

#### \$135,000

0 Bedroom, 0.00 Bathroom, Business on 0.00 Acres

Highway Central, Wetaskiwin, AB

Business for Sale: Fantastic opportunity for Turnkey Business Vape Shop. Located in a high-traffic area with great visibility. Strong presence in the area, surrounded by Subway, Edo, Domino's Pizza, with Strong Foot traffic this business has huge potential to grow. With reasonable rent (\$3200) the business allows for a huge margin and financial stability. Please do not approach the staff as they are not authorized to discuss the details. Act now to secure your future and own a thriving business.