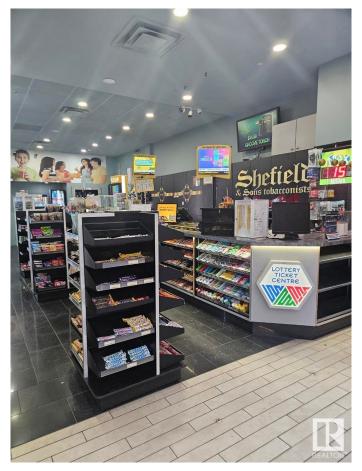

#### \$249,000

0 Bedroom, 0.00 Bathroom, Business on 0.00 Acres

Central Mcdougall, Edmonton, AB

Own a well - established Shefield & Sons Franchised Cigar and Smoke Shop in a prime shopping Mall location with high foot traffic, situated next to the food court and major attractions. Offering a diverse range of products, including cigarettes, premium cigars, vaping accessories, lottery tickets, and more, this easy - to - operate business comes with full franchisor support, training, and a reasonable loyalty fee. With pre - pandemic revenues exceeding \$ 1.75 million annually, it presents a great opportunity for a family - run operation or entrepreneurs looking for a turnkey investment. Established business for 30+ years, boasts consistent sales, loyal clientele, and significant growth potential. Priced at only \$249,000, this is a rare chance to be your own boss.