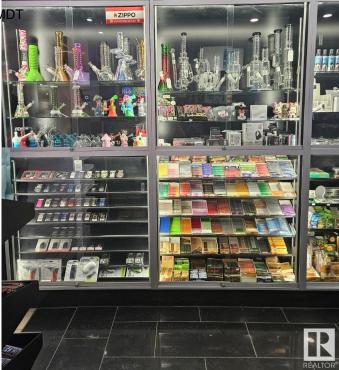

#### \$249,000

0 Bedroom, 0.00 Bathroom, Business on 0.00 Acres

Central Mcdougall, Edmonton, AB

Own a well - established Shefield & Sons Franchised Cigar and Smoke Shop in a prime shopping Mall location with high foot traffic, situated next to the food court and major attractions. Offering a diverse range of products, including cigarettes, premium cigars, vaping accessories, lottery tickets, and more, this easy - to - operate business comes with full franchisor support, training, and a reasonable loyalty fee. With pre - pandemic revenues exceeding \$ 1.75 million annually, it presents a great opportunity for a family - run operation or entrepreneurs looking for a turnkey investment. Established business for 30+ years, boasts consistent sales, loyal clientele, and significant growth potential. Priced at only \$249,000, this is a rare chance to be your own boss.