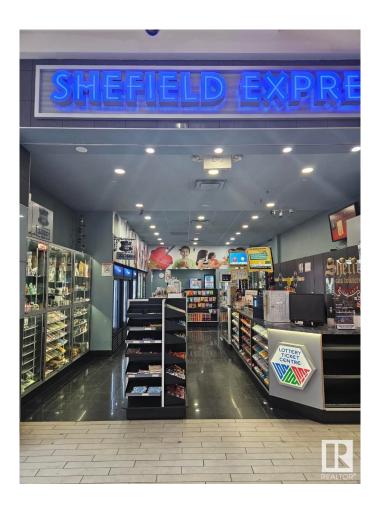

#### \$249,000

0 Bedroom, 0.00 Bathroom, Business on 0.00 Acres

Central Mcdougall, Edmonton, AB

Own a well - established Shefield & Sons Franchised Cigar and Smoke Shop in a prime shopping Mall location with high foot traffic, situated next to the food court and major attractions. Offering a diverse range of products, including cigarettes, premium cigars, vaping accessories, lottery tickets, and more, this easy - to - operate business comes with full franchisor support, training, and a reasonable loyalty fee. With pre - pandemic revenues exceeding \$ 1.75 million annually, it presents a great opportunity for a family - run operation or entrepreneurs looking for a turnkey investment. Established business for 30+ years, boasts consistent sales, loyal clientele, and significant growth potential. Priced at only \$249,000, this is a rare chance to be your own boss.