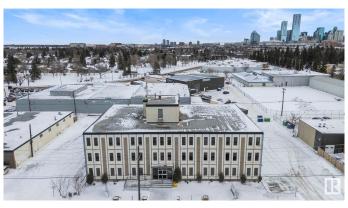

#### \$0

0 Bedroom, 0.00 Bathroom, Office on 0.00 Acres

Queen Mary Park, Edmonton, AB

The Beaufort Building offers a premier office leasing opportunity in central Edmonton, providing businesses with a professional and well-connected workspace. This three-story office building features 28,420 SF of available space, with flexible floor plans to accommodate various business needs. The main floor offers 9,176 SF, the second floor 9,618 SF, and the third floor 9,626 SF, making it ideal for professional services, medical offices, or corporate headquarters. With ample surface parking and easy access to major roadways, public transit, and downtown Edmonton, the Beaufort Building ensures a convenient and accessible location for tenants and clients. Designed to support productivity and efficiency, the Beaufort Building provides move-in ready options as well as customizable spaces to suit business requirements. The surrounding area offers a variety of amenities, including restaurants, cafAOs, and retail services, enhancing convenience for employees and visitors.

Built in 1979