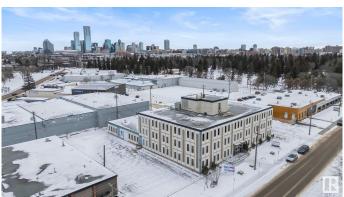

#### \$0

0 Bedroom, 0.00 Bathroom, Office on 0.00 Acres

Queen Mary Park, Edmonton, AB

The Beaufort Building offers a premier office leasing opportunity in central Edmonton, providing businesses with a professional and well-connected workspace. This three-story office building features 28,420 SF of available space, with flexible floor plans to accommodate various business needs. The main floor offers 9,176 SF, the second floor 9,618 SF, and the third floor 9,626 SF, making it ideal for professional services, medical offices, or corporate headquarters. With ample surface parking and easy access to major roadways, public transit, and downtown Edmonton, the Beaufort Building ensures a convenient and accessible location for tenants and clients. Designed to support productivity and efficiency, the Beaufort Building provides move-in ready options as well as customizable spaces to suit business requirements. The surrounding area offers a variety of amenities, including restaurants, cafAOs, and retail services, enhancing convenience for employees and visitors.

## **Community Information**

Address 10835 120 Street

Area Edmonton

Subdivision Queen Mary Park

City Edmonton
County ALBERTA

Province AB

Postal Code T5H 3P9