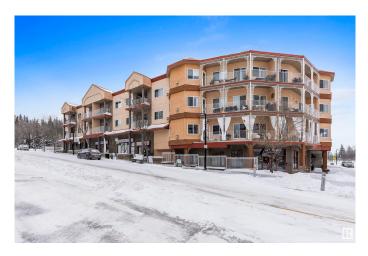

## \$499,900

0 Bedroom, 0.00 Bathroom, Retail on 0.00 Acres

Downtown (St. Albert), St. Albert, AB

Great Investment opportunity to purchase prime main floor Retail/Office space in Downtown St. Albert. Currently being used as an eyelash studio this space could be used for many different uses. At 1,394 sq ft located in the farmers market area and fronting Perron St it gets plenty of exposure. Surrounded by boutique shops and residential condo's this unit would be an excellent investment. Stop paying rent! Invest in yourself. Please do not contact staff.