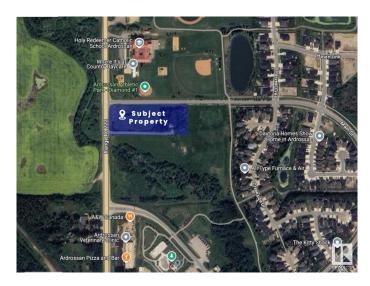

## \$3,300,000

0 Bedroom, 0.00 Bathroom, Land Commercial on 0.00 Acres

Ardrossan, Ardrossan, AB

Seize this one-of-a-kind Investment opportunity in the rapidly growing City of Ardrossan. This exceptional Commercial Land spans nearly 3 acres and boasts a highly desirable location at the intersection of Range Road 222 and Main Street. Strategically situated within walking distance of three schools and the Ardrossan Recreation Complex, this property offers unparalleled potential for investors and developers. Its prime positioning ensures maximum visibility and accessibility, making it ideal for a variety of commercial or mixed-use developments. Don't miss out on this unique opportunity to be part of Ardrossan's promising future.