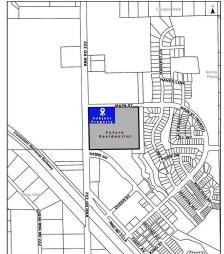

## \$3,300,000

0 Bedroom, 0.00 Bathroom, Land Commercial on 0.00 Acres

Ardrossan, Ardrossan, AB

Seize this one-of-a-kind Investment opportunity in the rapidly growing City of Ardrossan. This exceptional Commercial Land spans nearly 3 acres and boasts a highly desirable location at the intersection of Range Road 222 and Main Street. Strategically situated within walking distance of three schools and the Ardrossan Recreation Complex, this property offers unparalleled potential for investors and developers. Its prime positioning ensures maximum visibility and accessibility, making it ideal for a variety of commercial or mixed-use developments. Don't miss out on this unique opportunity to be part of Ardrossan's promising future.